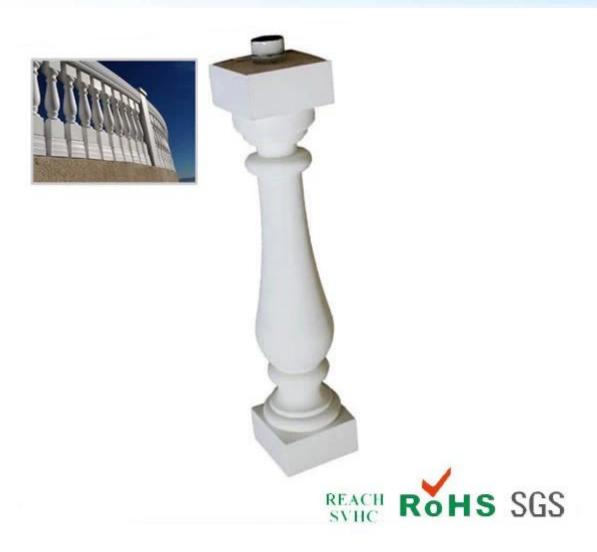

#### 1. Features

PU railings, baluster Protective railings made in China, PU railings Chinese suppliers, polyurethane railing Chinese factories, PUR foam railings

#### Rigid foam features:

- 1. High strength, light weight, good flexibility and toughness;
- 2. The insulation effect is good, no distortion, no shedding, durable and strong;
- 3. Has the characteristics of wood, planing, nails, saws;
- 4. modeling diversification, according to customer demand, custom mold;
- 5. The surface color can be processed according to customers like the color;
- 6. wood effects: natural wood pattern effect is clear, elegant and luxurious;
- 7. Anti-flame retardant, through a special process, can reach no spontaneous combustion, no combustion of the properties:
- 8. filler reinforcement can be placed;

#### Rigid (structural foam) products of hard (widely used:

- 1. furniture industry: frames, bed frames, frame, wardrobe / cupboard / decoration, chair / chair legs carved doors;
- 2. The construction and decoration materials: strip, lights junction box, a small statue / sculpture, carving pillars;
- 3. Automobile industry: interior, rear luggage cover, automobile row cover, trunk lid hard truck, trailer side / visor and the like;