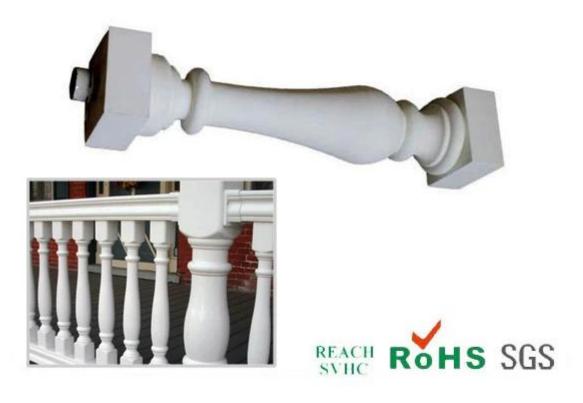

#### 1. Features

PU railings, baluster Protective railings made in China, PU railings Chinese suppliers, polyurethane railing Chinese factories, PUR foam railings

#### Rigid foam features:

- 1. High strength, light weight, good flexibility and toughness;
- 2. The insulation effect is good, no distortion, no shedding, durable and strong;
- 3. Has the characteristics of wood, planing, nails, saws;
- 4. modeling diversification, according to customer demand, custom mold;
- 5. The surface color can be processed according to customers like the color;
- 6. wood effects: natural wood pattern effect is clear, elegant and luxurious;
- 7. Anti-flame retardant, through a special process, can reach no spontaneous combustion, no combustion of the properties:
- 8. filler reinforcement can be placed;

#### Rigid (structural foam) products of hard (widely used:

- 1. furniture industry: frames, bed frames, frame, wardrobe / cupboard / decoration, chair / chair legs carved doors;
- 2. The construction and decoration materials: strip, lights junction box, a small statue / sculpture, carving pillars;
- 3. Automobile industry: interior, rear luggage cover, automobile row cover, trunk lid hard truck, trailer side / visor and the like;