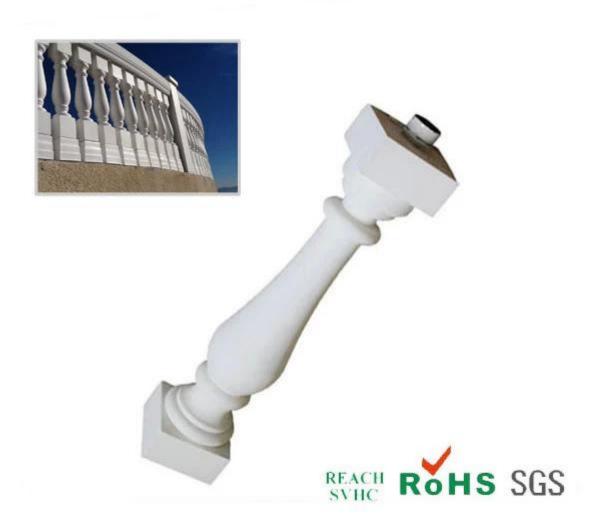

#### 1. Features

PU railings, baluster Protective railings made in China, PU railings Chinese suppliers, polyurethane railing Chinese factories, PUR foam railings

#### Rigid foam features:

- 1. High strength, light weight, good flexibility and toughness;
- 2. The insulation effect is good, no distortion, no shedding, durable and strong;
- 3. Has the characteristics of wood, planing, nails, saws;
- 4. modeling diversification, according to customer demand, custom mold;
- 5. The surface color can be processed according to customers like the color;
- 6. wood effects: natural wood pattern effect is clear, elegant and luxurious;
- 7. Anti-flame retardant, through a special process, can reach no spontaneous combustion, no combustion of the properties:
- 8. filler reinforcement can be placed;

#### Rigid (structural foam) products of hard (widely used:

- 1. furniture industry: frames, bed frames, frame, wardrobe / cupboard / decoration, chair / chair legs carved doors;
- 2. The construction and decoration materials: strip, lights junction box, a small statue / sculpture, carving pillars;
- 3. Automobile industry: interior, rear luggage cover, automobile row cover, trunk lid hard truck, trailer side / visor and the like;