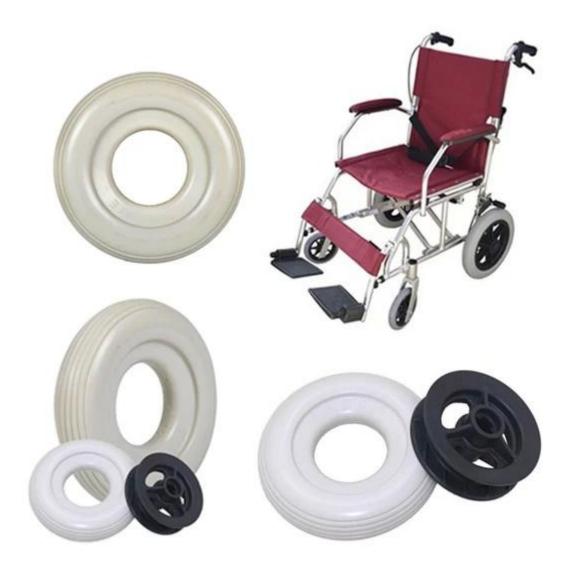

#### Characteristics of PU solid tires:

- 1. No inflatable (filled PU material instead of the tube), strong bearing capacity;
- 2. Strong wear resistance, is 6 times the rubber tires.
- 3. Lightweight durable, heat resistant, cold resistant, corrosion resistance, good elasticity (minus 40 to maintain the original elasticity);
- 4. Not afraid of nail bar, explosion-proof, anti bar, long service life;
- 5. Product resistance to yellowing (3.5), anti aging, can be made into a variety of colors;
- 6. Good resilience;
- 7. Environmentally friendly products (no fluoride, no heavy metals, in accordance with REACH, ROHS), energy saving and safety, can be degraded.

#### PU solid tire series products are widely used in:

Inflation free tyre: wheelchair car, electric cars, scooter, trolleys, baby stroller, depot, old car, industrial and mining vehicles, electric cars, electric scooter, lawn mower, golf cart, luggage wheel, airport baggage car products.