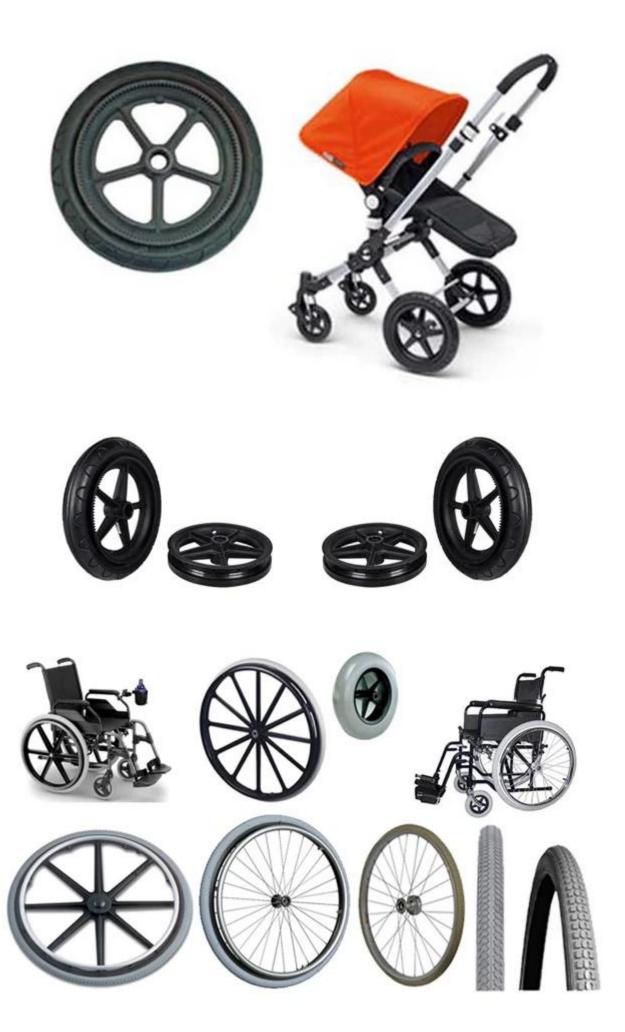

#### Characteristics of PU solid tires:

- 1. No inflatable (filled PU material instead of the tube), strong bearing capacity;
- 2. Strong wear resistance, is 6 times the rubber tires.
- 3. Lightweight durable, heat resistant, cold resistant, corrosion resistance, good elasticity (minus 40 to maintain the original elasticity);
- 4. Not afraid of nail bar, explosion-proof, anti bar, long service life;
- 5. Product resistance to yellowing (3.5), anti aging, can be made into a variety of colors;
- 6. Good resilience;
- 7. Environmentally friendly products (no fluoride, no heavy metals, in accordance with REACH, ROHS), energy saving and safety, can be degraded.

#### PU solid tire series products are widely used in:

Inflation free tyre: wheelchair car, electric cars, scooter, trolleys, baby stroller, depot, old car, industrial and mining vehicles, electric cars, electric scooter, lawn mower, golf cart, luggage wheel, airport baggage car products.