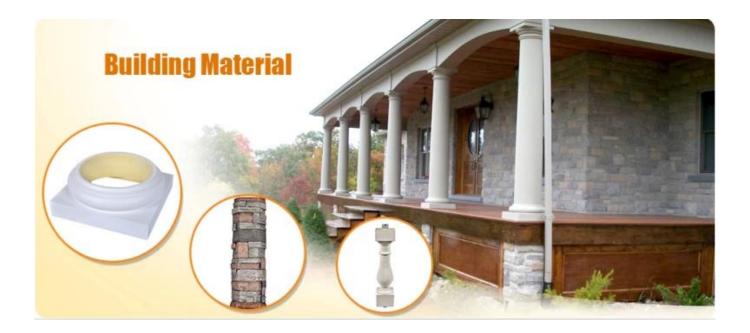

| 1  | material       | Polyurethane standard handrail height, handrail end caps, custom railings, banister railings, handrails for stairs |
|----|----------------|--------------------------------------------------------------------------------------------------------------------|
| Ē  |                |                                                                                                                    |
| 2  | MOQ            | 100pcs                                                                                                             |
| 3  | size           | as your requirement                                                                                                |
| 4  | technical      | hand-made and machinery                                                                                            |
| 5  | finished       | PU self-skin                                                                                                       |
| 6  | payment term   | тл                                                                                                                 |
| 7  | packing        | Normal export corrugated carton as per clients' request                                                            |
| 8  | usage          | polyurethane baluster,balustrade for deck and house ect                                                            |
| 9  | Custom service | Dimension, material, style all can be custom made                                                                  |
| 10 | delivery time  | 40 days after receiving the deposit                                                                                |
| 11 | remarks        | Your satisfaction is our greatest affirmation and if you have any problems please contact us.                      |