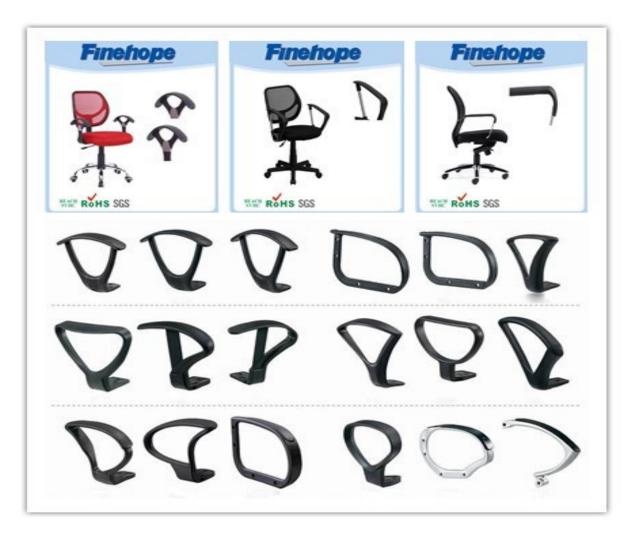

### PU Armrest

Polyurethane soft self-sintered skin (ISF) series, This is a kind of polyurethane porous foam with high plasticity. It is structurally divided into the high density surface layer ad low density core part, which are shaped simultaneously in one operation.

The polyurethane is characterized by the fact that it can be sintered integrally with the the material

filled in the molding process. The basic features of this kind of foam are:

1)extremely high anti-impact, light weighted, highly productive, variable hardness and abrasive- resistant.

2)everlasting elastic, easily colored on the surface, easily coloring the entire body, and intensifiable by inserts.