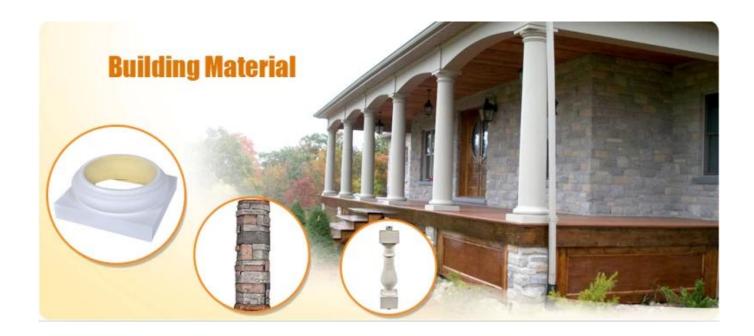

### Feature:

- 1. Waterproof, anti-bacteria, non-slip, fireproof
- $2. \ \ \, \underline{\text{Light weight, green product, easy installation}}$
- $3. \quad \underline{\text{Durable, eco-friendly,sturdy surface,heat insulation}}$
- 4. Anticorrosion, damp-proof, anti-crack, mothproof, anti-ultraviolet
- $5. \ \underline{\text{No radiation, non-toxic and eco-friendly}}$

# Specification

Polyurethane(PU) materials has been widely used for interior decoration and the public decoration. Such as Houses, villas, hotels, night clubs, dancing halls, bars, clothing shops, building offices, conference halls, church etc. Different from wood or plaster, PU molding do not saturate, leak, deform or detach, it's durable and easy to clean and maintain. And it can last longer than MDF or wood mouldings.