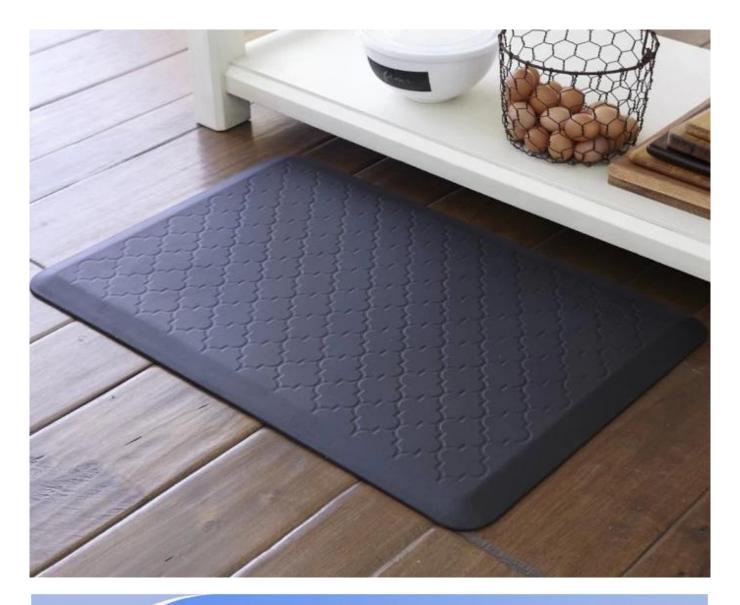

#### Feature:

- 1. Waterproof, anti-bacteria, non-slip, self-skinning, fireproof
- 2. Easy to clean anti-slip, fireproof, good wear resistance, good shock resistance
- 3. Soft, comfortable, anti-fatigue, multi-purpose, anti fatigue, anti-corrosion
- 4. Anticorrosion, damp-proof, anti-crack, mothproof, anti-ultraviolet
- 5. No radiation, non-toxic and eco-friendly

### Specification

Anti-fatigue mats are beneficial for back thigh and lower leg or foot, which offer you unique feeling from your head to your toe. Anti fatigue mat is a natural shock absorber, and it can rebound quickly to the smallest weight shift, encourage blood flow to feet, legs, and lower back. The anti fatigue mat is engineered to the optimal degree of softness to minimize the harmful, painful consequences of standing for extended periods as well as to reduce the stress and strain of standing. Anti-Fatigue Mats have been designed to promote better posture, proper circulation, muscle toning and sense of well-being. In addition, the Mats reduce the fatigue and discomfort associated with the stress and strain of long term or static standing.