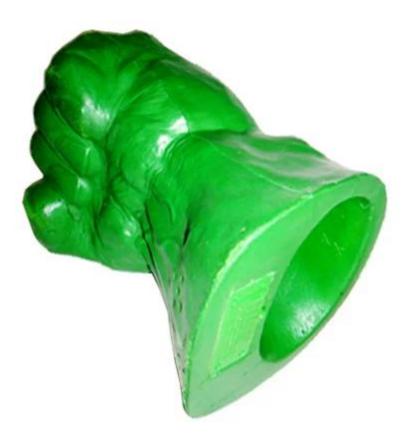

## Production of customized PU Foam color frog toy jewelry China Xiamen polyurethane foam supplier

## Soft molded slow rebound, high resilience foam products are widely used:

- 1. Automotive: Car seats and cushions, car seats and cushions, cushion truck, motorcycle cushion, head cushion;
- 2. Furniture industry: furniture cushions fitted (eg upholstered seats, etc.), mattresses, cushions, pillows and pillow, theater cushion, sofa seat cushion;
- 3. The toy industry: balls, figurines;
- 4. All kinds of PU sponge tube, sponge ring, sponge mats;