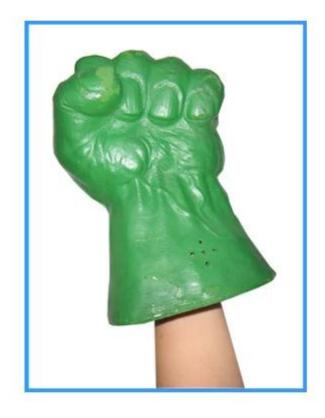

## Production of customized PU Foam color frog toy jewelry China Xiamen polyurethane foam supplier

## Soft molded slow rebound, high resilience foam products are widely used:

- 1. Automotive: Car seats and cushions, car seats and cushions, cushion truck, motorcycle cushion, head cushion;
- 2. Furniture industry: furniture cushions fitted (eg upholstered seats, etc.), mattresses, cushions, pillows and pillow, theater cushion, sofa seat cushion;
- 3. The toy industry: balls, figurines;
- 4. All kinds of PU sponge tube, sponge ring, sponge mats;