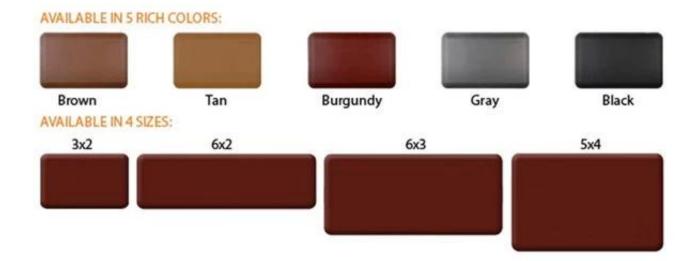

| 1 | material  | Polyurethane office mats, non slip matting, indoor mats, fatigue mat, plastic floor mats |
|---|-----------|------------------------------------------------------------------------------------------|
| 2 | моо       | 100pcs                                                                                   |
| 3 | size      | as your requirement                                                                      |
| 4 | technical | hand-made and machinery                                                                  |

| 5  | finished       | PU self-skin                                                                                  |
|----|----------------|-----------------------------------------------------------------------------------------------|
| 6  | payment term   | τπ                                                                                            |
| 7  | packing        | Normal export corrugated carton as per clients' request                                       |
| 8  | usage          | floor mat, kitchen mat                                                                        |
| 9  | Custom service | Dimension, material, style all can be custom made                                             |
| 10 |                | 40 days after receiving the deposit                                                           |
| 11 | remarks        | Your satisfaction is our greatest affirmation and if you have any problems please contact us. |