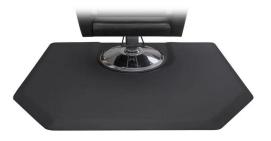

#### Feature:

Matematic aptilization on a file soft and was resistance and impact resistance Soft confertable antifations multi-purpose antifations anti-corrosion Act correction mainture area anti-control inite, anti-UV No radiation, no toxicity, environmental protection

### Specification

The anti-fatigue pad benefits the back of the thigh and the lower leg or foot, providing a unique feel from the head to the toe. The anti-fatigue pad is a natural shock absorber that quickly bounces back to the smallest weight transfer and promotes blood flow to the feet, legs and lower back. The anti-fatigue pad has been carefully designed to provide optimum softness, minimizing the harmful, painful consequences of standing for long periods of time and reducing stress and fatigue while standing. Anti-fatigue pads are designed to promote better posture, proper circulation, muscle conditioning and well-being. In addition, the pad reduces fatigue and discomfort associated with long-term or static standing pressure and strain.

| 1     | material          | Polyurethane (PU), an advanced and reliable material,                                        |
|-------|-------------------|----------------------------------------------------------------------------------------------|
| 2     | моq               | 100                                                                                          |
| 3     | size              | As your request                                                                              |
| 4     | technology        | Handmade and mechanical                                                                      |
| Fives | Finish            | PU self skin                                                                                 |
| 6     | expiration of pay | Т/Т                                                                                          |
| 7     | filler            | Normally export corrugated boxes according to customer requirements                          |
| 8     | usage             | Floor mat, kitchen mat                                                                       |
| 9     | customer service  | Size, material, style can be customized                                                      |
| 10    | delivery time     | 40 days after receiving the deposit                                                          |
| 11    | Remarks           | Your satisfaction is our greatest affirmation, if you have any questions, please contact us. |