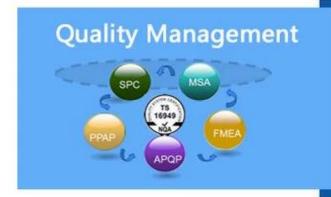

### Material Research and Develop

Through the continuous push, maintenance and periodic review for the quality management system of ISO9001, ISO/TS 16949, to ensure the system works sufficiently, appropriately and effectively.
Five core tools of ISO/TS 16949 : APQP, FMEA, MSA, SPC and PPAP. The effective use of these five core tools can make our quality control and overall management level improved greatly, finally to meet the requirements of customer.