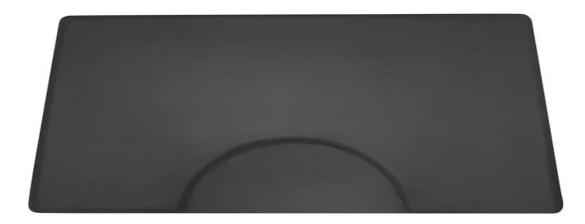

#### Feature:

Matematic aptilization on a file soft and was resistance and impact resistance Soft confertable antifations multi-purpose antifations anti-corrosion Act correction mainture area anti-control inite, anti-UV No radiation, no toxicity, environmental protection

### Specification

The anti-fatigue pad benefits the back of the thigh and the lower leg or foot, providing a unique feel from the head to the toe. The anti-fatigue pad is a natural shock absorber that quickly bounces back to the smallest weight transfer and promotes blood flow to the feet, legs and lower back. The anti-fatigue pad has been carefully designed to provide optimum softness, minimizing the harmful, painful consequences of standing for long periods of time and reducing stress and fatigue while standing. Anti-fatigue pads are designed to promote better posture, proper circulation, muscle conditioning and well-being. In addition, the pad reduces fatigue and discomfort associated with long-term or static standing pressure and strain.

| 1     | material          | Polyurethane (PU), an advanced and reliable material,                                        |
|-------|-------------------|----------------------------------------------------------------------------------------------|
| 2     | моq               | 100                                                                                          |
| 3     | size              | As your request                                                                              |
| 4     | technology        | Handmade and mechanical                                                                      |
| Fives | Finish            | PU self skin                                                                                 |
| 6     | expiration of pay | Т/Т                                                                                          |
| 7     | filler            | Normally export corrugated boxes according to customer requirements                          |
| 8     | usage             | Floor mat, kitchen mat                                                                       |
| 9     | customer service  | Size, material, style can be customized                                                      |
| 10    | delivery time     | 40 days after receiving the deposit                                                          |
| 11    | Remarks           | Your satisfaction is our greatest affirmation, if you have any questions, please contact us. |