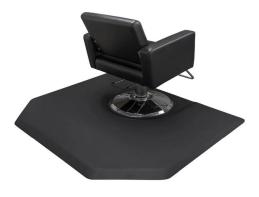

#### Feature:

Matematic aptilization on a file soft and was resistance and impact resistance Soft confertable antifations multi-purpose antifations anti-corrosion Act correction mainture area anti-control inite, anti-UV No radiation, no toxicity, environmental protection

### Specification

The anti-fatigue pad benefits the back of the thigh and the lower leg or foot, providing a unique feel from the head to the toe. The anti-fatigue pad is a natural shock absorber that quickly bounces back to the smallest weight transfer and promotes blood flow to the feet, legs and lower back. The anti-fatigue pad has been carefully designed to provide optimum softness, minimizing the harmful, painful consequences of standing for long periods of time and reducing stress and fatigue while standing. Anti-fatigue pads are designed to promote better posture, proper circulation, muscle conditioning and well-being. In addition, the pad reduces fatigue and discomfort associated with long-term or static standing pressure and strain.

| 1     | material          | Polyurethane (PU), an advanced and reliable material,                                        |
|-------|-------------------|----------------------------------------------------------------------------------------------|
| 2     | моq               | 100                                                                                          |
| 3     | size              | As your request                                                                              |
| 4     | technology        | Handmade and mechanical                                                                      |
| Fives | Finish            | PU self skin                                                                                 |
| 6     | expiration of pay | Т/Т                                                                                          |
| 7     | filler            | Normally export corrugated boxes according to customer requirements                          |
| 8     | usage             | Floor mat, kitchen mat                                                                       |
| 9     | customer service  | Size, material, style can be customized                                                      |
| 10    | delivery time     | 40 days after receiving the deposit                                                          |
| 11    | Remarks           | Your satisfaction is our greatest affirmation, if you have any questions, please contact us. |