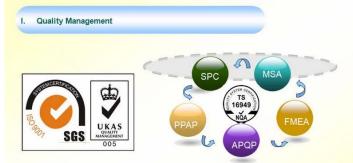

### Material Research and Develop

Through the continuous push, maintenance and periodic review for the quality management system of ISO9001, ISO/TS 16949, to ensure the system works sufficiently, appropriately and effectively.
Five core tools of ISO/TS 16949 : APQP, FMEA, MSA, SPC and PPAP. The effective use of these five core tools can make our quality control and overall management level improved greatly, finally to meet the requirements of customer.