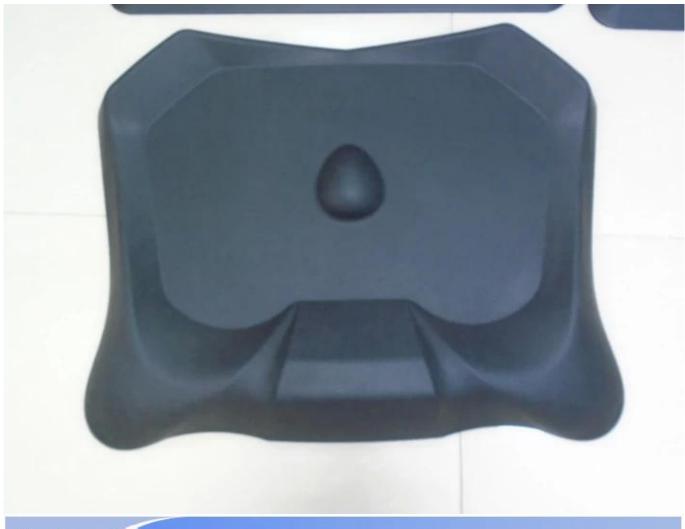

#### Specification

Anti-fatigue mats are beneficial for back thigh and lower leg or foot, which offer you unique feeling from your head to your toe. Anti fatigue mat is a natural shock absorber, and it can rebound quickly to the smallest weight shift, encourage blood flow to feet, legs, and lower back. The anti fatigue mat is engineered to the optimal degree of softness to minimize the harmful, painful consequences of standing for extended periods as well as to reduce the stress and strain of standing. Anti-Fatigue Mats have been designed to promote better posture, proper circulation, muscle toning and sense of well-being. In addition, the Mats reduce the fatigue and discomfort associated with the stress and strain of long term or static standing.

| 1 | material     | Polyurethane ( PU ), an advanced and trustworthy material, |
|---|--------------|------------------------------------------------------------|
| 2 | MOQ          | 100pcs                                                     |
| 3 | size         | as your requirement                                        |
|   | technical    | hand-made and machinery                                    |
| 5 |              | PU self-skin                                               |
| 6 | payment term | тπ                                                         |
| 7 |              | Normal export corrugated carton as per clients' request    |
|   |              | floor mat, kitchen mat                                     |
| 9 |              | Dimension, material, style all can be custom made          |