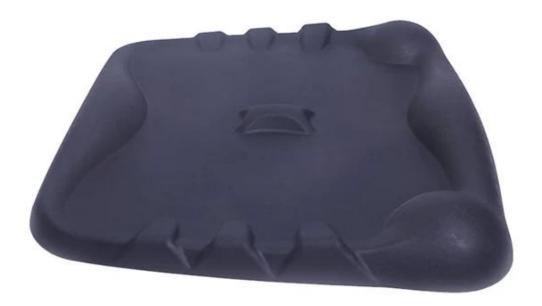

#### Specification

Anti-fatigue mats are beneficial for back thigh and lower leg or foot, which offer you unique feeling from your head to your toe. Anti fatigue mat is a natural shock absorber, and it can rebound quickly to the smallest weight shift, encourage blood flow to feet, legs, and lower back. The anti fatigue mat is engineered to the optimal degree of softness to minimize the harmful, painful consequences of standing for extended periods as well as to reduce the stress and strain of standing. Anti-Fatigue Mats have been designed to promote better posture, proper circulation, muscle toning and sense of well-being. In addition, the Mats reduce the fatigue and discomfort associated with the stress and strain of long term or static standing.

| 1 | material     | Polyurethane ( PU ), an advanced and trustworthy material, |
|---|--------------|------------------------------------------------------------|
| 2 | MOQ          | 100pcs                                                     |
| 3 | size         | as your requirement                                        |
|   | technical    | hand-made and machinery                                    |
| 5 |              | PU self-skin                                               |
| 6 | payment term | тπ                                                         |
| 7 |              | Normal export corrugated carton as per clients' request    |
|   |              | floor mat, kitchen mat                                     |
| 9 |              | Dimension, material, style all can be custom made          |