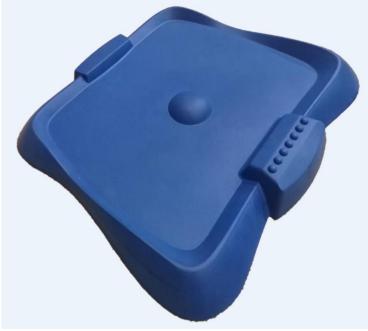

#### Specification

Anti-fatigue mats are beneficial for back thigh and lower leg or foot, which offer you unique feeling from your head to your toe. Anti fatigue mat is a natural shock absorber, and it can rebound quickly to the smallest weight shift, encourage blood flow to feet, legs, and lower back. The anti fatigue mat is engineered to the optimal degree of softness to minimize the harmful, painful consequences of standing for extended periods as well as to reduce the stress and strain of standing. Anti-Fatigue Mats have been designed to promote better posture, proper circulation, muscle toning and sense of well-being. In addition, the Mats reduce the fatigue and discomfort associated with the stress and strain of long term or static standing.