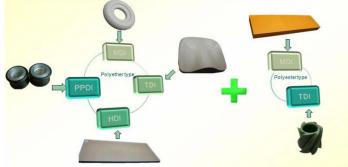

## II. Material Research and Develop

◆Under a professional PU material R&D team, the products that has been put into production include MDI, TDI, HDI and PPDI etc polyether and polyester system formula, which covering all PU systems formula.