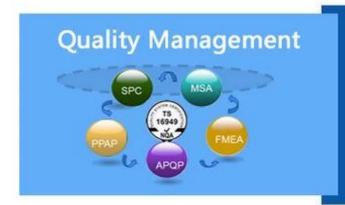

**Quality control** 

# Material Research and Develop

- ◆Through the continuous push, maintenance and periodic review for the quality management system of ISO9001, ISO/TS 16949, to ensure the system works sufficiently, appropriately and effectively.
- ◆ Five core tools of ISO/TS 16949 : APQP, FMEA, MSA, SPC and PPAP. The effective use of these five core tools can make our quality control and overall management level improved greatly, finally to meet the requirements of customer.