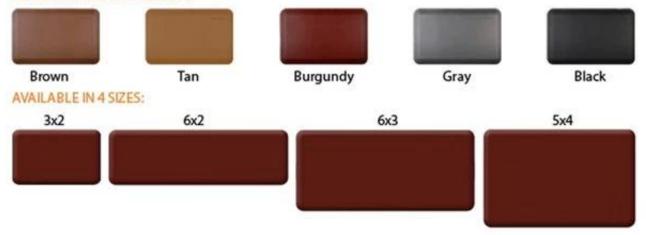

| 1  | material       | Polyurethane ( PU ), an advanced and trustworthy material,                                    |
|----|----------------|-----------------------------------------------------------------------------------------------|
| 2  | MOQ            | 100pcs                                                                                        |
| 3  | size           | as your requirement                                                                           |
| 4  | technical      | hand-made and machinery                                                                       |
| 5  | finished       | PU self-skin                                                                                  |
| 6  | payment term   | τπ                                                                                            |
| 7  | packing        | Normal export corrugated carton as per clients' request                                       |
| 8  | usage          | floor mat, kitchen mat                                                                        |
| 9  | Custom service | Dimension, material, style all can be custom made                                             |
| 10 | delivery time  | 40 days after receiving the deposit                                                           |
| 11 | remarks        | Your satisfaction is our greatest affirmation and if you have any problems please contact us. |