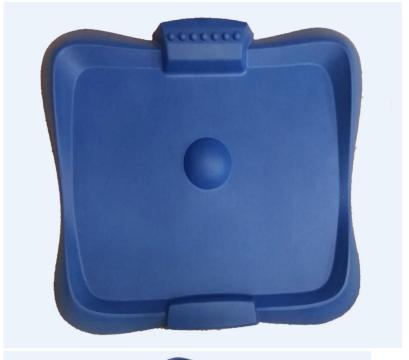

#### Specification

Anti-fatigue mats are beneficial for back thigh and lower leg or foot, which offer you unique feeling from your head to your toe. Anti fatigue mat is a natural shock absorber, and it can rebound quickly to the smallest weight shift, encourage blood flow to feet, legs, and lower back. The anti fatigue mat is engineered to the optimal degree of softness to minimize the harmful, painful consequences of standing for extended periods as well as to reduce the stress and strain of standing. Anti-Fatigue Mats have been designed to promote better posture, proper circulation, muscle toning and sense of well-being. In addition, the Mats reduce the fatigue and discomfort associated with the stress and strain of long term or static standing.