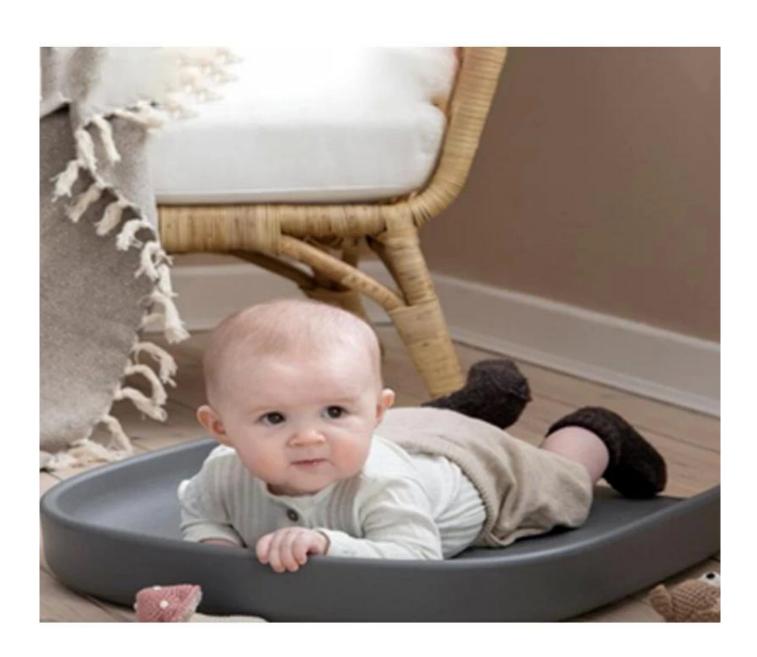

#### Top-

Rank Waterproof Customized Polyurethane Baby Changing Pad Changing Mat For Portable Baby Diaper Changing Pad

Material: PU MOQ:100

Size:Customizable Color:customizable Density: 250kg/m3

Certificate: RoHS, REACH, EN71-3, CA65