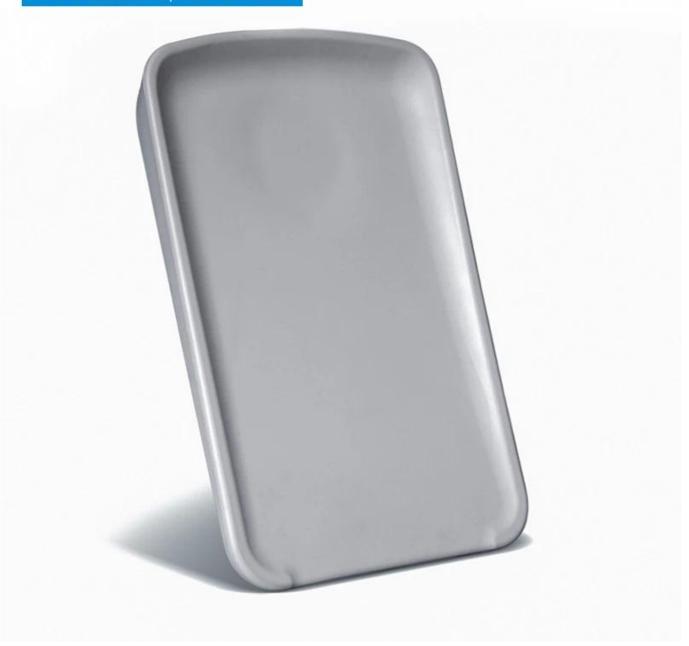

#### Top-

Rank Waterproof Customized Polyurethane Baby Changing Pad Changing Mat For Portable Baby Diaper Changing Pad

Material: PU MOQ:100

Size:Customizable Color:customizable Density: 250kg/m3

Certificate: RoHS, REACH, EN71-3, CA65