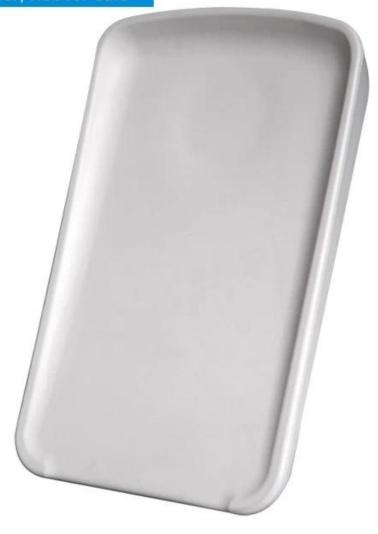

#### Top-

Rank Waterproof Customized Polyurethane Baby Changing Pad Changing Mat For Portable Baby Diaper Changing Pad

Material: PU MOQ:100

Size:Customizable Color:customizable Density: 250kg/m3

Certificate: RoHS, REACH, EN71-3, CA65