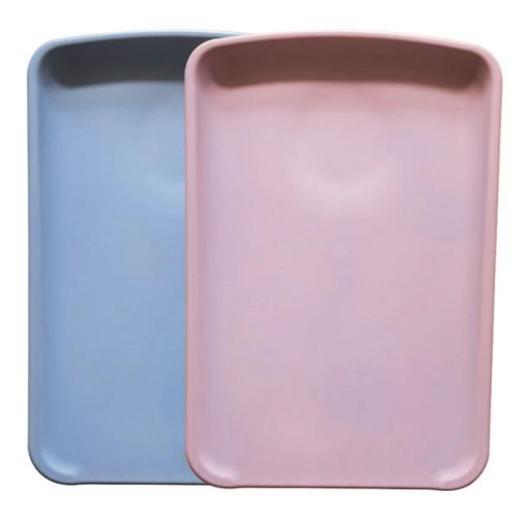

#### Top-

Rank Waterproof Customized Polyurethane Baby Changing Pad Changing Mat For Portable Baby Diaper Changing Pad

Material: PU MOQ:100

Size:Customizable Color:customizable Density: 250kg/m3

Certificate: RoHS, REACH, EN71-3, CA65