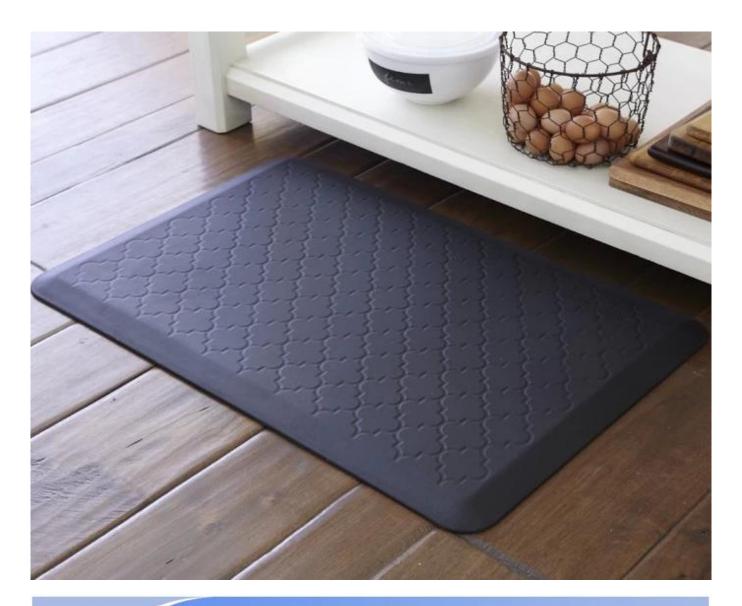

#### Feature:

- 1. Waterproof, anti-bacteria, non-slip, self-skinning, fireproof
- $2. \quad \hbox{\tt Easy to clean anti-slip, fireproof, good wear resistance, good shock resistance}$
- $3. \ \ \, \underline{\text{Soft, comfortable, anti-fatigue, multi-purpose, anti-fatigue, anti-corrosion}}$
- 4. Anticorrosion, damp-proof, anti-crack, mothproof, anti-ultraviolet
- 5. No radiation, non-toxic and eco-friendly

## Specification

Anti-fatigue mats are beneficial for back thigh and lower leg or foot, which offer you unique feeling from your head to your toe. Anti fatigue mat is a natural shock absorber, and it can rebound quickly to the smallest weight shift, encourage blood flow to feet, legs, and lower back. The anti fatigue mat is engineered to the optimal degree of softness to minimize