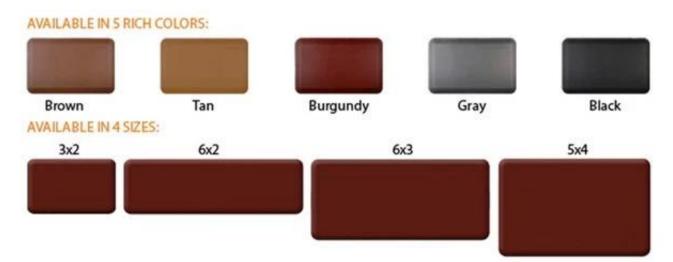

| 1  | material       | Polyurethane ( PU ), an advanced and trustworthy material,                                    |
|----|----------------|-----------------------------------------------------------------------------------------------|
| 2  | моq            | 100pcs                                                                                        |
| 3  | size           | as your requirement                                                                           |
| 4  | technical      | hand-made and machinery                                                                       |
| 5  | finished       | PU self-skin                                                                                  |
| 6  | payment term   | π                                                                                             |
| 7  | packing        | Normal export corrugated carton as per clients' request                                       |
| 8  | usage          | floor mat, kitchen mat                                                                        |
| 9  | Custom service | Dimension, material, style all can be custom made                                             |
| 10 | delivery time  | 40 days after receiving the deposit                                                           |
| 11 | remarks        | Your satisfaction is our greatest affirmation and if you have any problems please contact us. |