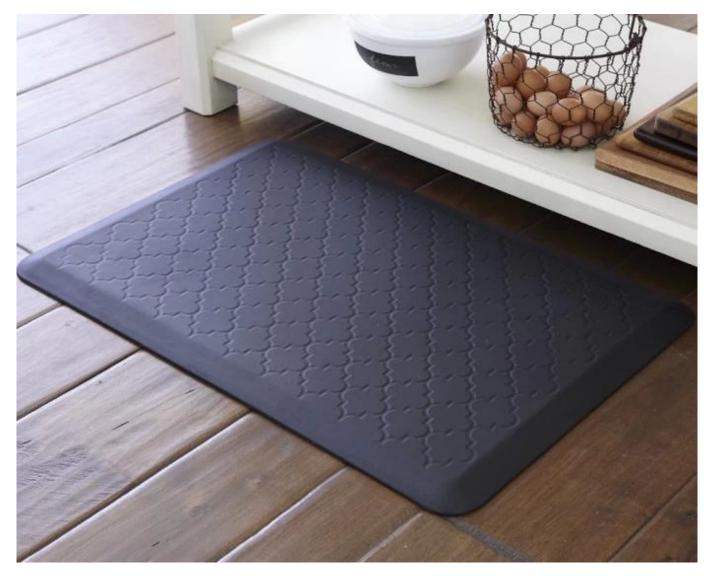

### **Specification**

Anti-fatigue mats are beneficial for back thigh and lower leg or foot, which offer you unique feeling from your head to your toe. Anti fatigue mat is a natural shock absorber, and it can rebound quickly to the smallest weight shift, encourage blood flow to feet, legs, and lower back. The anti fatigue mat is engineered to the optimal degree of softness to minimize the harmful, painful consequences of standing for extended periods as well as to reduce the stress and strain of standing. Anti-Fatigue Mats have been designed to promote better posture, proper circulation, muscle toning and sense of well-being. In addition, the Mats reduce the fatigue and discomfort associated with the stress and strain of long term or static standing.

| 1  | material       | Polyurethan