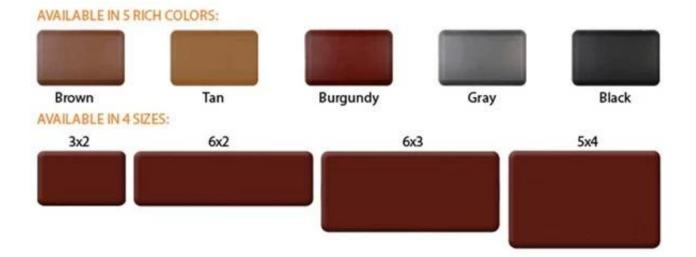

| 1 |           | Polyurethane no slip bath mat, interlocking foam mat, industrial door mats, cushioned kitchen mats, designer bath mats |
|---|-----------|------------------------------------------------------------------------------------------------------------------------|
| 2 | моо       | 100pcs                                                                                                                 |
| 3 | size      | as your requirement                                                                                                    |
| 4 | technical | hand-made and machinery                                                                                                |

| 5  | finished       | PU self-skin                                                                                  |
|----|----------------|-----------------------------------------------------------------------------------------------|
| 6  | payment term   | тл                                                                                            |
| 7  |                | Normal export corrugated carton as per clients' request                                       |
| 8  | usage          | floor mat, kitchen mat                                                                        |
| 9  | Custom service | Dimension, material, style all can be custom made                                             |
| 10 |                | 40 days after receiving the deposit                                                           |
| 11 | remarks        | Your satisfaction is our greatest affirmation and if you have any problems please contact us. |