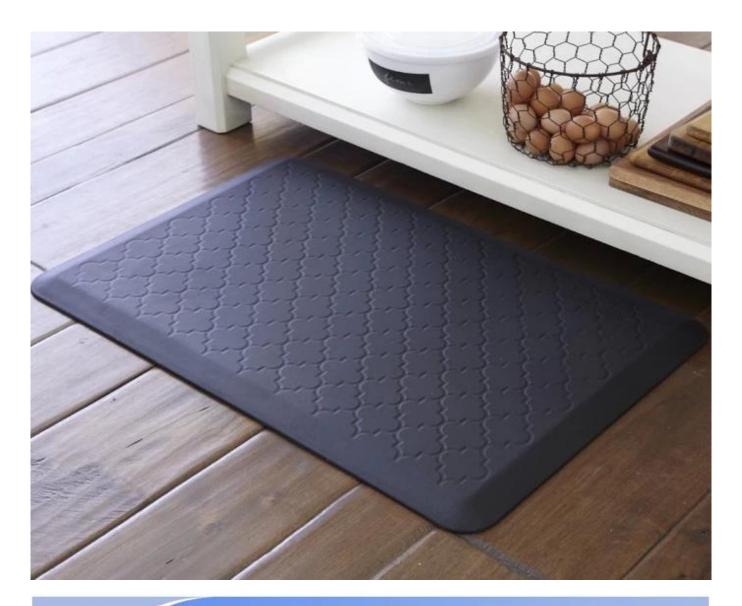

#### Feature:

- 1. Waterproof, anti-bacteria, non-slip, self-skinning, fireproof
- $2. \quad \hbox{\tt Easy to clean anti-slip, fireproof, good wear resistance, good shock resistance}$
- $3. \ \ \, \underline{\text{Soft, comfortable, anti-fatigue, multi-purpose, anti-fatigue, anti-corrosion}}$
- 4. Anticorrosion, damp-proof, anti-crack, mothproof, anti-ultraviolet
- 5. No radiation, non-toxic and eco-friendly

## Specification

Anti-fatigue mats are beneficial for back thigh and lower leg or foot, which offer you unique feeling from your head to your toe. Anti fatigue mat is a natural shock absorber, and it can rebound quickly to the smallest weight shift, encourage blood flow to feet, legs, and lower back. The anti fatigue mat is engineered to the optimal degree of softness to minimize the harmful, painful consequences of standing for extended periods as well as to reduce the stress and strain of standing. Anti-Fatigue Mats have been designed to promote better posture, proper circulation, muscle toning and sense of well-being. In addition, the Mats reduce the fatigue and discomfort associated with the stress and strain of long term or static standing.

| 3  | size           | as your requirement                                                                           |
|----|----------------|-----------------------------------------------------------------------------------------------|
| 4  | technical      | hand-made and machinery                                                                       |
| 5  | finished       | PU self-skin                                                                                  |
| 6  | payment term   | тл                                                                                            |
| 7  | packing        | Normal export corrugated carton as per clients' request                                       |
| 8  | usage          | floor mat, kitchen mat                                                                        |
| 9  | Custom service | Dimension, material, style all can be custom made                                             |
| 10 | delivery time  | 40 days after receiving the deposit                                                           |
| 11 | remarks        | Your satisfaction is our greatest affirmation and if you have any problems please contact us. |