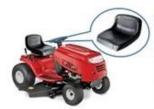

From 2013, Finehope provided various types of lawn mower seats and steering wheel products for Stiga.