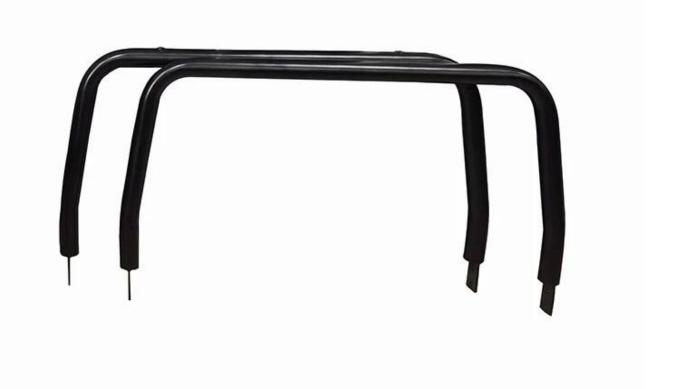

Wholesale Customizable metal parts steel iron Corrosion resistant electrophoreticblack stamping parts

Material: S235JR steel plate

MOQ:100

Size:customizable Color:customizable

Payment tern:T/T 30% before production, 70% before shipment

Package:Carton packaging, also accept customization Customized service:Size, color, style all can be customized Delivery time:About 30 days after receiving the deposit

This product is customized for the customer, not for sale