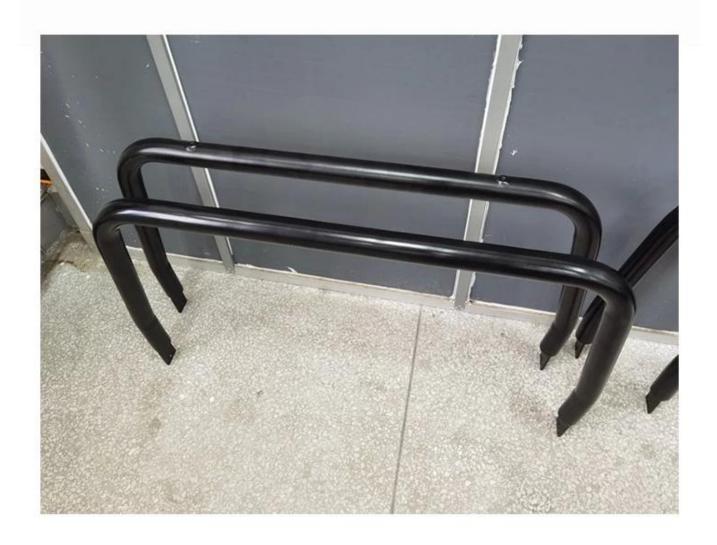

Wholesale Customizable metal parts steel iron Corrosion resistant electrophoreticblack stamping parts

Material: S235JR steel plate

MOQ:100

Size:customizable Color:customizable

Payment tern:T/T 30% before production, 70% before shipment

Package:Carton packaging, also accept customization Customized service:Size, color, style all can be customized Delivery time:About 30 days after receiving the deposit

This product is customized for the customer, not for sale