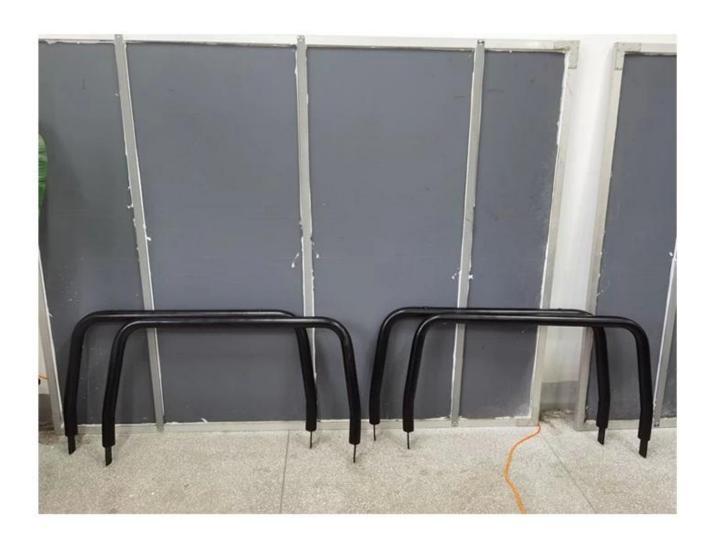

Wholesale Customizable metal parts steel iron Corrosion resistant electrophoreticblack stamping parts

Material: S235JR steel plate

MOQ:100

Size:customizable Color:customizable

Payment tern:T/T 30% before production, 70% before shipment

Package:Carton packaging, also accept customization Customized service:Size, color, style all can be customized Delivery time:About 30 days after receiving the deposit

This product is customized for the customer, not for sale