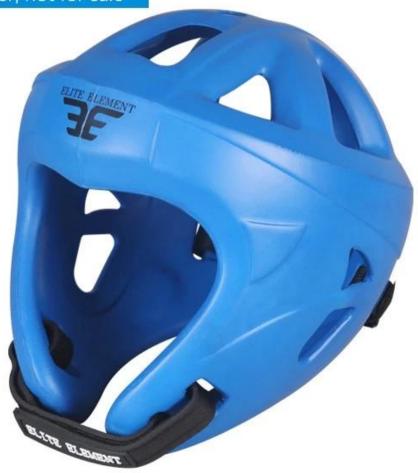

Wholesale Design your own PU Taekwondo Fighting Kudo training Equipment Boxing Head Guard H elmet Boxing Headgear

Material: PU MOQ:100

Size: customizable Color: blue, red

Density: customizable

Payment method: T/T 30% before production, 70% before shipment

Packaging: carton packaging, also customizable

Delivery time: about 30 days after receiving the deposit

This product is customized for the customer, not for sale

This product is customized for the customer, not for sale