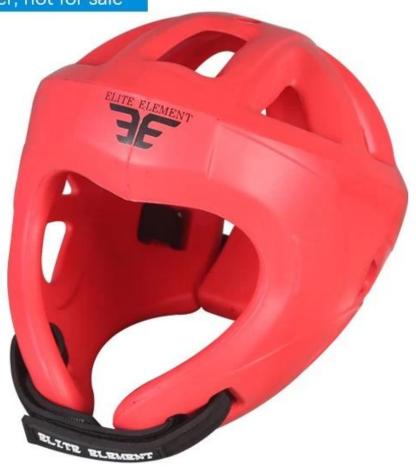

Wholesale Design your own PU Taekwondo Fighting Kudo training Equipment Boxing Head Guard H elmet Boxing Headgear

Material: PU MOQ:100

Size: customizable Color: blue, red

Density: customizable

Payment method: T/T 30% before production, 70% before shipment

Packaging: carton packaging, also customizable

Delivery time: about 30 days after receiving the deposit

This product is customized for the customer, not for sale

This product is customized for the customer, not for sale