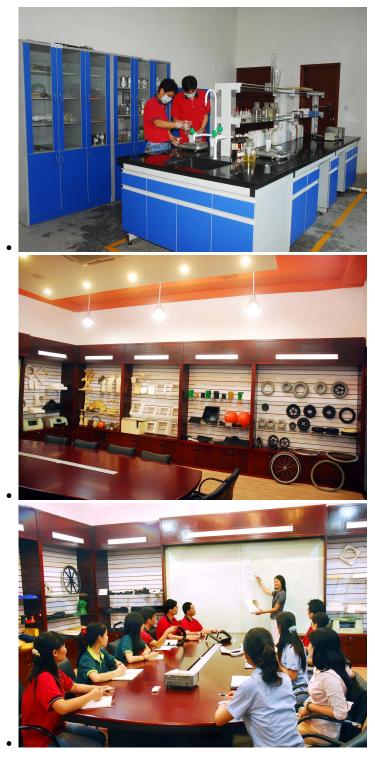

## Material Research and Develop

Through the continuous push, maintenance and periodic review for the quality management system of ISO9001, ISO/TS 16949, to ensure the system works sufficiently, appropriately and effectively.
Five core tools of ISO/TS 16949 : APQP, FMEA, MSA, SPC and PPAP. The effective use of these five core tools can make our quality control and overall management level improved greatly, finally to meet the requirements of customer.

## Certifications