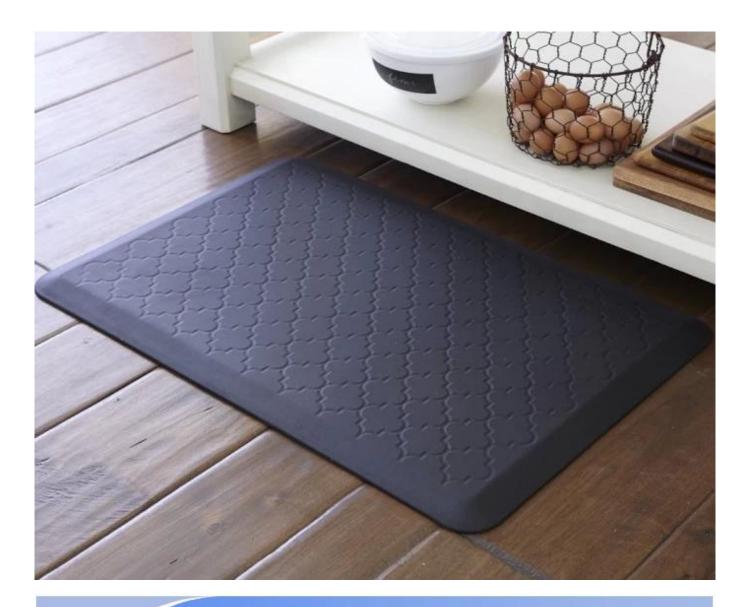

#### Feature:

- 1. <u>Waterproof, anti-bacteria, non-slip, self-skinning, fireproof</u>
- 2. Easy to clean anti-slip, fireproof, good wear resistance, good shock resistance
- 3. Soft, comfortable, anti-fatigue, multi-purpose, anti fatigue, anti-corrosion
- 4. <u>Anticorrosion, damp-proof, anti-crack, mothproof, anti-ultraviolet</u>
- 5. <u>No radiation, non-toxic and eco-friendly</u>

### Specification

Anti-fatigue mats are beneficial for back thigh and lower leg or foot, which offer you unique feeling from your head to your toe. Anti fatigue mat is a natural shock absorber, and it can rebound quickly to the smallest weight shift, encourage blood flow to feet, legs, and lower back. The anti fatigue mat is engineered to the optimal degree of softness to minimize the harmful, painful consequences of standing for extended periods as well as to reduce the stress and strain of standing. Anti-Fatigue Mats have been designed to promote better posture, proper circulation, muscle toning and sense of well-being. In addition, the Mats reduce the fatigue and discomfort associated with the stress and strain of long term or static standing.