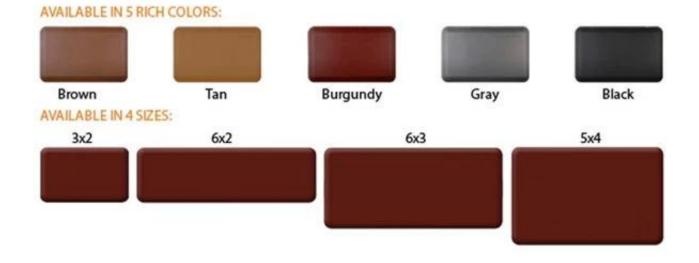

| 1  | material       | Polyurethane outdoor doormats, indoor door mats, standing mat, entrance matting, fatigue mats |
|----|----------------|-----------------------------------------------------------------------------------------------|
| 2  | моо            | 100pcs                                                                                        |
| 3  | size           | as your requirement                                                                           |
| 4  | technical      | hand-made and machinery                                                                       |
| 5  | finished       | PU self-skin                                                                                  |
| 6  | payment term   | тл                                                                                            |
| 7  | packing        | Normal export corrugated carton as per clients' request                                       |
| 8  | usage          | floor mat, kitchen mat                                                                        |
| 9  | Custom service | Dimension, material, style all can be custom made                                             |
| 10 | delivery time  | 40 days after receiving the deposit                                                           |
| 11 | remarks        | Your satisfaction is our greatest affirmation and if you have any problems please contact us. |