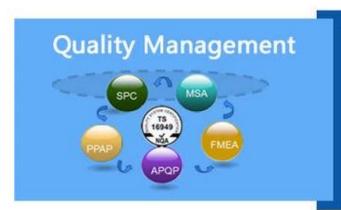

# Certifications

#### 2. What are the differences between Finehope and domestic peers?

- 1. 1. Quality assurance: advanced product quality planning(APQP).
- 2. 2. Finehope has rich experience in serving international large enterprises.
- 3. 3. Has professional scientific research team of polyurethane material.
- 4. 4. Has independent design, manufacturing and innovation ability of production equipment and molds.
- 5. 5. Has engineer team who is responsible for the quality assurance system and quality control.