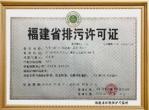

### Fujian Province Pollution Discharge Permit

Pollution discharge permits are the "identity cards" of all entities involved in the discharge of pollutants and are issued by the Xiamen Municipal Environmental Protection Bureau. General Secretary Xi Jinping emphasized that "the ecological environment should be protected like the eyes, and the ecological environment should be treated like life." Premier Li Keqiang said: "Environmental pollution is a hazard to the people's livelihood and the pain of the people's hearts.