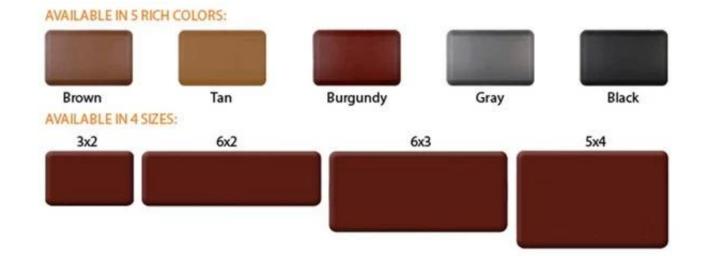

| 1 | material  | China rubber mats for gym, padded floor mats, floor matting, desk floor mat, commercial door mats |
|---|-----------|---------------------------------------------------------------------------------------------------|
| 2 | мод       | 100pcs                                                                                            |
| 3 | size      | as your requirement                                                                               |
| 4 | technical | hand-made and machinery                                                                           |

| 5  | finished     | PU self-skin                                                                                  |
|----|--------------|-----------------------------------------------------------------------------------------------|
| 6  | payment term | π                                                                                             |
| 7  | packing      | Normal export corrugated carton as per clients' request                                       |
| 8  |              | floor mat, kitchen mat                                                                        |
| 9  |              | Dimension, material, style all can be custom made                                             |
| 10 |              | 40 days after receiving the deposit                                                           |
| 11 | remarks      | Your satisfaction is our greatest affirmation and if you have any problems please contact us. |