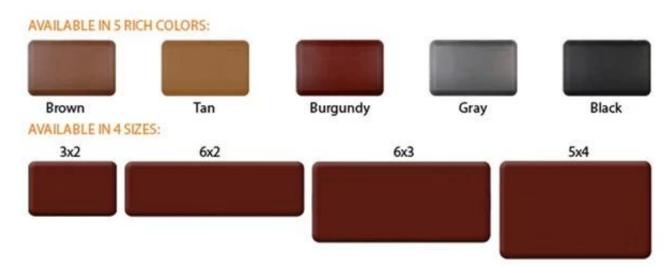

| 3  | size           | as your requirement                                                                           |
|----|----------------|-----------------------------------------------------------------------------------------------|
| 4  | technical      | hand-made and machinery                                                                       |
| 5  | finished       | PU self-skin                                                                                  |
| 6  | payment term   | т/т                                                                                           |
| 7  | packing        | Normal export corrugated carton as per clients' request                                       |
| 8  | usage          | floor mat, kitchen mat                                                                        |
| 9  | Custom service | Dimension, material, style all can be custom made                                             |
| 10 | delivery time  | 40 days after receiving the deposit                                                           |
| 11 | remarks        | Your satisfaction is our greatest affirmation and if you have any problems please contact us. |