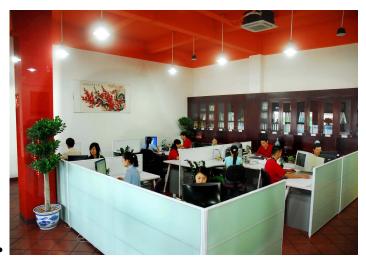

## **Our company**

Finehope was founded in 2002 and the number of workers is more than 100, and the number of management group is 41 with the average age of 32. The company has a modern factory with an area of 7000 square meters, and it also has an office building with an area of 1000 square meters which combines modern and classical styles.