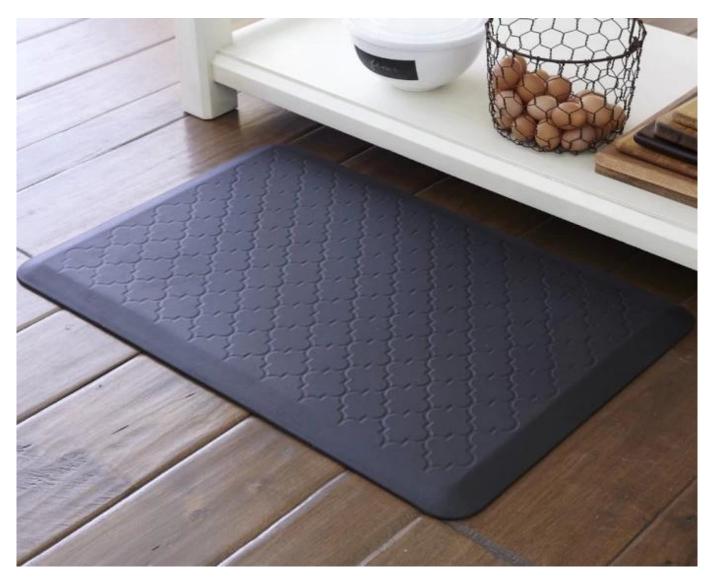

### **Feature**

- 1. Waterproof, anti-bacteria, non-slip, self-skinning, fireproof
- 2. Easy to clean anti-slip, fireproof, good wear resistance, good shock resistance
- 3. Soft, comfortable, anti-fatigue, multi-purpose, anti fatigue, anti-corrosion
- 4. Anticorrosion, damp-proof, anti-crack, mothproof, anti-ultraviolet
- 5. No radiation, non-toxic and eco-friendly

### **Specification**

Anti-fatigue mats are beneficial for back thigh and lower leg or foot, which offer you unique feeling from your head to your toe. Anti fatigue mat is a natural shock absorber, and it can rebound quickly to the smallest weight shift, encourage blood flow to feet, legs, and lower back. The anti fatigue mat is engineered to the optimal degree of softness to minimize the harmful, painful consequences of standing for extended periods as well as to reduce the stress and strain of standing. Anti-Fatigue Mats have been designed to promote better posture, proper circulation, muscle toning and sense of well-being. In addition, the Mats reduce the fatigue and discomfort associated with the stress and strain of long term or static standing.