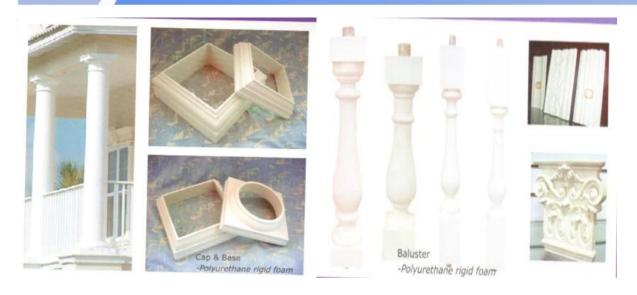

# **Products applications**

|    |                | 1                                                                                                                           |
|----|----------------|-----------------------------------------------------------------------------------------------------------------------------|
| 1  | material       | Polyurethane banister handrail, hand rails for stairs, exterior stair handrail, handrail support, balustrades and handrails |
| 2  | моо            | 100pcs                                                                                                                      |
| 3  | size           | as your requirement                                                                                                         |
| 4  | technical      | hand-made and machinery                                                                                                     |
| 5  | finished       | PU self-skin                                                                                                                |
| 6  | payment term   | лл                                                                                                                          |
| 7  | packing        | Normal export corrugated carton as per clients' request                                                                     |
| 8  | usage          | polyurethane baluster,balustrade for deck and house ect                                                                     |
| 9  | Custom service | Dimension, material, style all can be custom made                                                                           |
| 10 | delivery time  | 40 days after receiving the deposit                                                                                         |
| 11 | remarks        | Your satisfaction is our greatest affirmation and if you have any problems please contact us.                               |