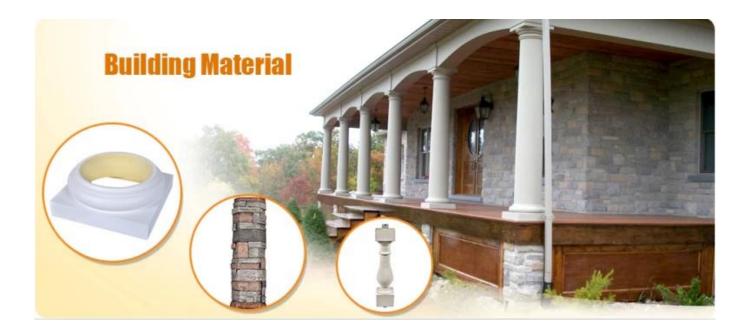

## Feature:

- 1. Waterproof, anti-bacteria, non-slip, fireproof
- 2. Light weight, green product, easy installation
- 3. <u>Durable, eco-friendly, sturdy surface, heat insulation</u>
- 4. Anticorrosion, damp-proof, anti-crack, mothproof, anti-ultraviolet
- 5. No radiation, non-toxic and eco-friendly

# Specification

Polyurethane(PU) materials has been widely used for interior decoration and the public decoration. Such as Houses, villas, hotels, night clubs, dancing halls, bars, clothing shops, building offices, conference halls, church etc. Different from wood or plaster, PU molding do not saturate, leak, deform or detach, it's durable and easy to clean and maintain. And it can last longer than MDF or wood mouldings.

|    |                | 1