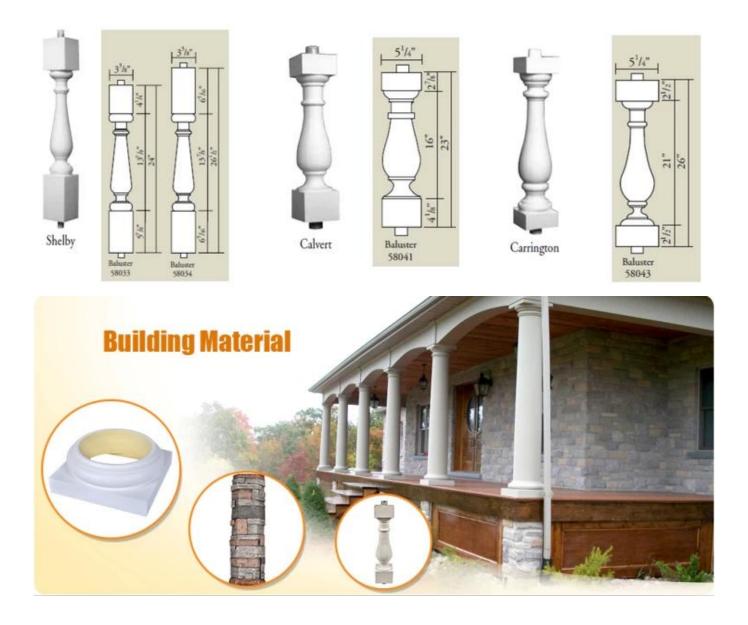

high density polyurethane balusters and railings

Our PU balusters are produced in our own factory by our production lines. anti-UV coating and field-ready premier coat are applied. It is made of polyurethane material and steel pipe or PVC pipe;

2. Cost effective, load bearing, weather and insect proof, and require very little maintenance.

3. Fire-proof (ASTM E-84, rating of 20)

4. Acid &alkali &wind resistance railling PU baluster

5. Environment-friendly baluster

6. Easy to install, light weight balustrade

7. Certification: ISO 9001:2008,RoHS, REACH

It is widely used for interior decoration and the public decoration. Such as Houses, villas, hotels, night clubs, dancing halls, bars, clothing shops, building offices, conference halls, church etc

| 1  | material       | cheap balustrade.polyurethane stair modern baluster,Polyurethane foam Balustrade,Polyurethane rigid foam |
|----|----------------|----------------------------------------------------------------------------------------------------------|
| 2  | MOQ            | 100pcs                                                                                                   |
| 3  | size           | as your requirement                                                                                      |
| 4  | technical      | hand-made and machinery                                                                                  |
| 5  | finished       | PU self-skin                                                                                             |
| 6  | payment term   | π                                                                                                        |
| 7  | packing        | Normal export corrugated carton as per clients' request                                                  |
| 8  | usage          | polyurethane baluster,balustrade for deck and house ect                                                  |
| 9  | Custom service | Dimension, material, style all can be custom made                                                        |
| 10 | delivery time  | 40 days after receiving the deposit                                                                      |
| 11 | remarks        | Your satisfaction is our greatest affirmation and if you have any problems please contact us.            |