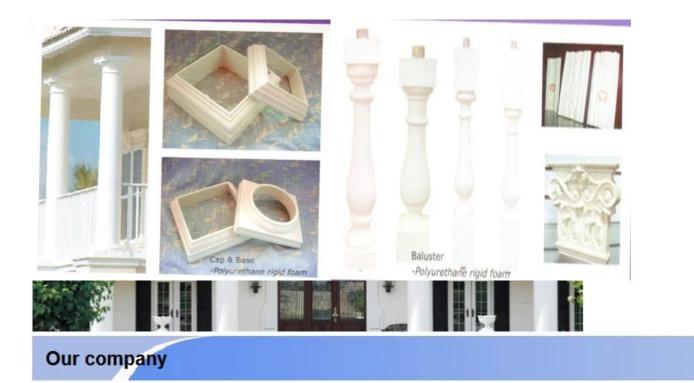

Polyurethane(PU) materials has been widely used for interior decoration and the public decoration. Such as Houses, villas, hotels, night clubs, dancing halls, bars, clothing shops, building offices, conference halls, church etc. Different from wood or plaster, PU molding do not saturate, leak, deform or detach, it's durable and easy to clean and maintain. And it can last longer than MDF or wood mouldings.

high density polyurethane balusters and railings

Our PU balusters are produced in our own factory by our production lines. anti-UV coating and field-ready premier coat are applied. It is made of polyurethane material and steel pipe or PVC pipe;