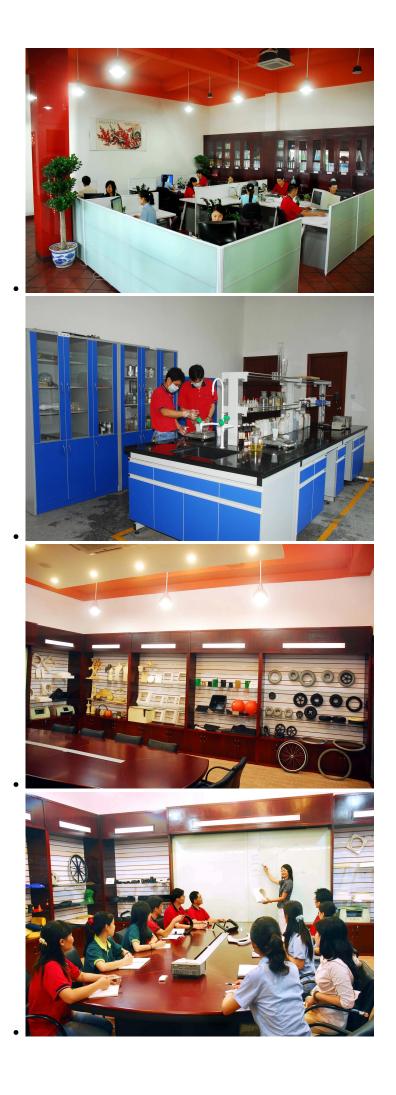

### Our company

Finehope was founded in 2002 and the number of workers is more than 100, and the number of management group is 41 with the average age of 32. The company has a modern factory with an area of 7000 square meters, and it also has an office building with an area of 1000 square meters which combines modern and classical styles.

 Under a protessional PU material R&D team, the products that has been put into production include MDI, TDI, HDI and PPDI etc polyether and polyester system formula, which covering all PU systems formula.