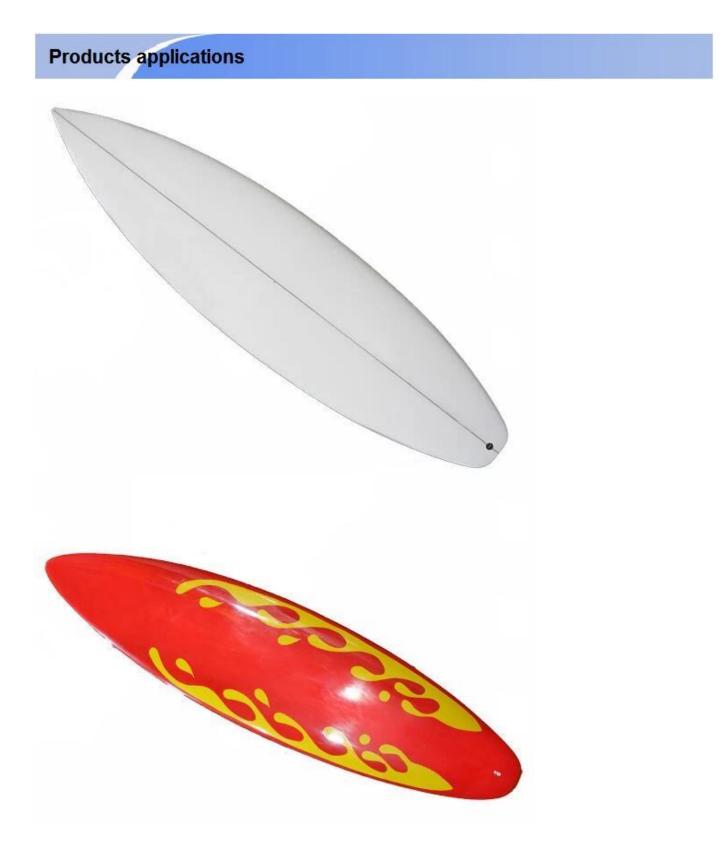

### Our company

Finehope was founded in 2002 and the number of workers is more than 100, and the number of management group is 41 with the average age of 32. The company has a modern factory with an area of 7000 square meters, and it also has an office building with an area of 1000 square meters which combines modern and classical styles.





# Quality control



## Material Research and Develop





Through the continuous push, maintenance and periodic review for the quality management system of ISO9001, ISO/TS 16949, to ensure the system works sufficiently, appropriately and effectively.
Five core tools of ISO/TS 16949 : APQP, FMEA, MSA, SPC and PPAP. The effective use of these five core tools can make our quality control and overall management level improved greatly, finally to