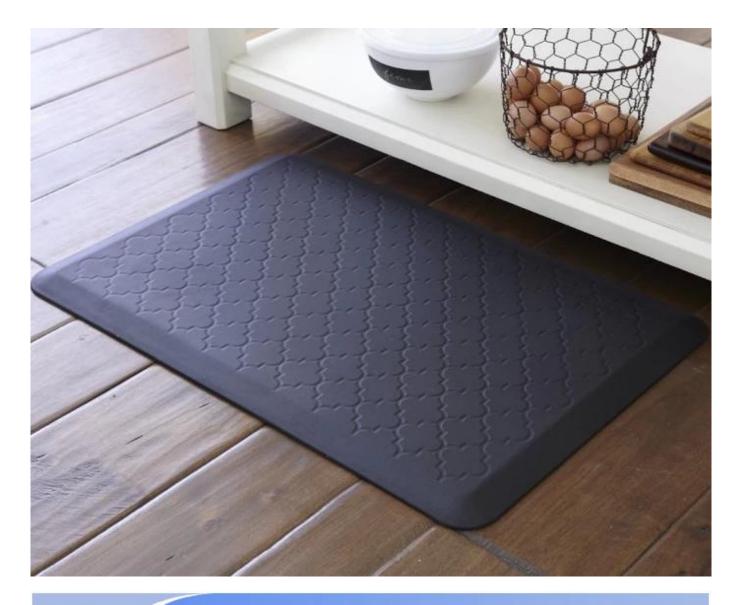

### Feature:

- 1. <u>Waterproof, anti-bacteria, non-slip, self-skinning, fireproof</u>
- 2. Easy to clean anti-slip, fireproof, good wear resistance, good shock resistance
- 3. Soft, comfortable, anti-fatigue, multi-purpose, anti fatigue, anti-corrosion
- 4. Anticorrosion, damp-proof, anti-crack, mothproof, anti-ultraviolet
- 5. No radiation, non-toxic and eco-friendly

## Specification

Anti-fatigue mats are beneficial for back thigh and lower leg or foot, which offer you unique feeling from your head to your toe. Anti fatigue mat is a natural shock absorber, and it can rebound quickly to the smallest weight shift, encourage blood flow to feet, legs, and lower back. The anti fatigue mat is engineered to the optimal degree of softness to minimize the harmful, painful consequences of sta