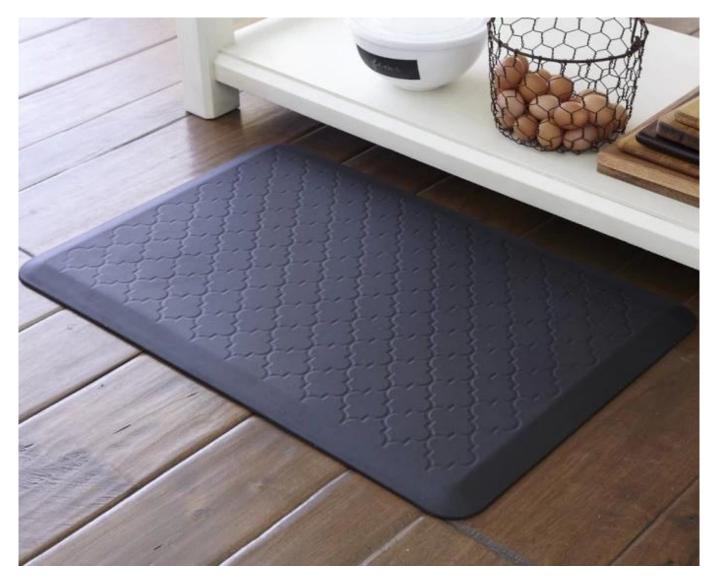

## **Feature**

- 1. <u>Waterproof, anti-bacteria, non-slip, self-skinning, fireproof</u>
- 2. Easy to clean anti-slip, fireproof, good wear resistance, good shock resistance
- 3. Soft, comfortable, anti-fatigue, multi-purpose, anti fatigue, anti-corrosion
- 4. Anticorrosion, damp-proof, anti-crack, mothproof, anti-ultraviolet
- 5. No radiation, non-toxic and eco-friendly

### **Specification**

Anti-fatigue mats are beneficial for back thigh and lower leg or foot, which offer you unique feeling from your head to your toe. Anti fatigue mat is a natural shock absorber, and it can rebound quickly to the smallest weight shift, encourage blood flow to feet, legs, and lower back. The anti fatigue mat is engineered to the optimal degree of softness to minimize the harmful, painful consequences