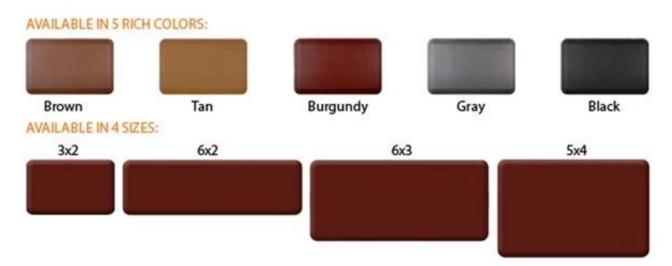

| 6  | payment term  | Τ                                                                                             |
|----|---------------|-----------------------------------------------------------------------------------------------|
| 7  | packing       | Normal export corrugated carton as per clients' request                                       |
| 8  | usage         | floor mat, kitchen mat                                                                        |
| 9  |               | Dimension, material, style all can be custom made                                             |
| 10 | delivery time | 40 days after receiving the deposit                                                           |
| 11 |               | Your satisfaction is our greatest affirmation and if you have any problems please contact us. |