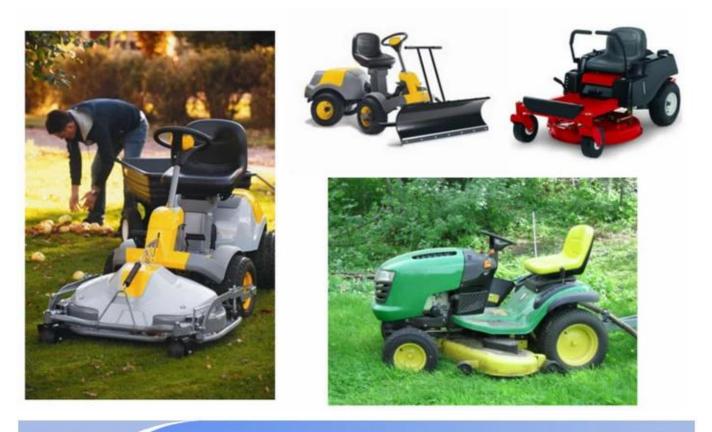

accessory                                         |
| Density          | 180-200kg / m3                                                                 |
| The size         | L * W * H (mm): 431 * 429 * 63                                                 |
| Packaging        | Each plastic bag and then into a standard carton                               |
| Terms of payment | 30% T / T in advance before shipment 70%                                       |
| Minimum order    | 1,000                                                                          |
| Port             | Xiamen                                                                         |
| Certification    | REACH, RoHS                                                                    |

## **Products applications**





## Our company

Finehope was founded in 2002 and the number of the workers is more than 100 and the number of management team 41 The average age of 32.The company has a modern factory with an area of 7000 square meters, and also has office building area of 1000 square meters which combines modern and classical styles.



Certifications



# Quality control





## FAQ

#### 1. Why You choose Finehope?

Finehope is the most professional manufacturer of PU China, which has a professional R & amp; Amp; D team, advanced production PU equipment and professional testing equipment and perfect quality management System. We have 12 years of experience in cooperation with the cat, FIAT, TVH, GGP and other famous enterprises. We provide them with one-stop service from R & amp; Amp; D to production