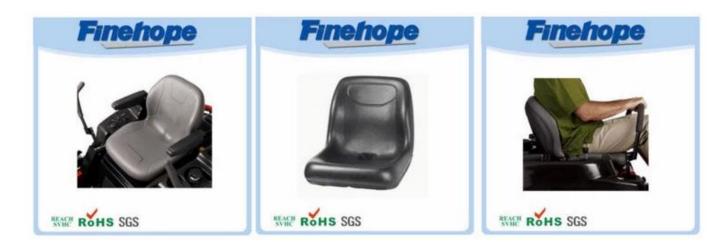

### Feature:

tractor seat cushion replacement, craftsman lawn mower seat cover:

- 1. The real leather texture on the surface
- 2. fashion design with smooth lines
- 3. feel comfortable with the design of the ergonomics
- 4. good elasticity
- 5. Easy installation
- 6. High wear resistance
- 7. Waterproof, anti-cracking, UV protection, anti-aging
- 8. low cost of production, in a single molding
- 9. protect the environment and decompose

## Specification

Product own skin formed in a single operation by means of the reaction injection molding (RIM), and therefore it has both tenacious and a dense outer shell and a core of cellulite. Skin thickness varies formed form several tenths to 5 mm and a density of skin from 600 to 1200 kg / m<sup>3</sup>, while the density of the inner core of hundreds of kilograms per cubic meter. The surface layer and the inner layer form an integral body. Continuous, smooth and soft skin layer can protect the foam core against mechanical damage. Semi hard foam series of integral PU varies in different density and hardness depending on the recipe. Lawnmower seat made of such material that waterproof UV protection.

| name             | bus driver seat cushion,outdoor seat cushion,drivers seat cushion,seat cushion |
|------------------|--------------------------------------------------------------------------------|
| A type           | Waterproof Lawn seats                                                          |
| Material         | polyurethane (PU), with iron accessory                                         |
| Density          | 180-200kg / m3                                                                 |
| The size         | L * W * H (mm): 431 * 429 * 63                                                 |
| Packaging        | Each plastic bag and then into a standard carton                               |
| Terms of payment | 30% T / T in advance before shipment 70%                                       |
| Minimum order    | 1,000                                                                          |
| Port             | Xiamen                                                                         |
| Certification    | REACH, RoHS                                                                    |