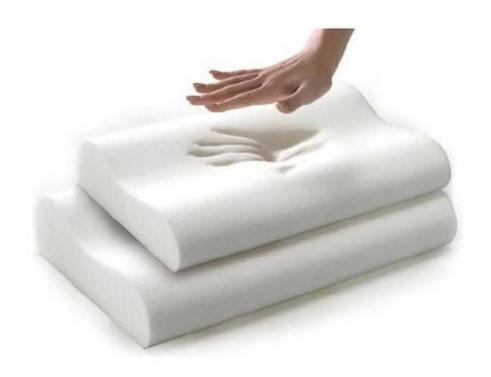

#### 1. Features

Memory foam pillows PU slow rebound pillows bedding pillow PU polyurethane memory foam

#### Slow / high resilience foam characteristics:

- 1. Good shock resistance / flexibility;
- 2. The tear strength is good;
- 3. Hardness easy to adjust;
- 4. flexibility, scalability is excellent;
- 5. The foam plasticity excellent (after restore the status quo is changed), can be made into any shape;