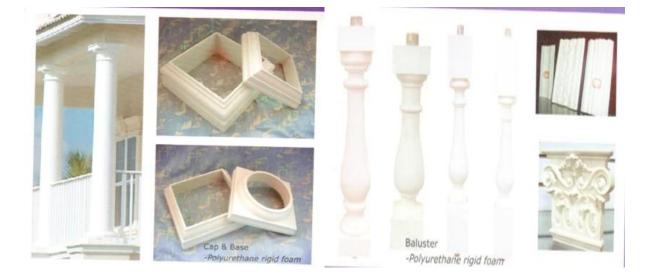

|
| 6  | payment term   | Τπ                                                                                            |
| 7  | packing        | Normal export corrugated carton as per clients' request                                       |
| 8  | usage          | polyurethane baluster, balustrade for deck and house ect                                      |
| 9  | Custom service | Dimension, material, style all can be custom made                                             |
| 10 | delivery time  | 40 days after receiving the deposit                                                           |
| 11 | remarks        | Your satisfaction is our greatest affirmation and if you have any problems please contact us. |

# **Products applications**



# **Products applications**



# Our company

Finehope was founded in 2002 and the number of workers is more than 100, and the number of management group is 41 with the average age of 32. The company has a modern factory with an area of 7000 square meters, and it also has an office building with an area of 1000 square meters which combines modern and classical styles.





# Quality control



# Material Research and Develop





Through the continuous push, maintenance and periodic review for the quality management system of ISO9001, ISO/TS 16949, to ensure the system works sufficiently, appropriately and effectively.
Five core tools of ISO/TS 16949 : APQP, FMEA, MSA, SPC and PPAP. The effective use of these five core tools can make our quality control and overall management level improved greatly, finally to meet th