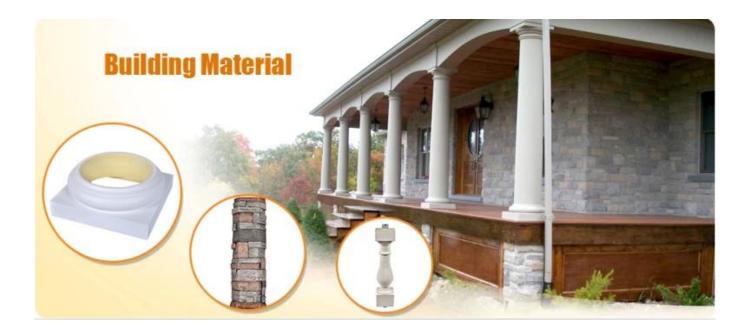

## Feature:

- 1. <u>Waterproof, anti-bacteria, non-slip, fireproof</u>
- 2. Light weight, green product, easy installation
- 3. Durable, eco-friendly, sturdy surface, heat insulation
- 4. <u>Anticorrosion, damp-proof, anti-crack, mothproof, anti-ultraviolet</u>
- 5. <u>No radiation, non-toxic and eco-friendly</u>

### Specification

Polyurethane(PU) materials has been widely used for interior decoration and the public decoration. Such as Houses, villas, hotels, night clubs, dancing halls, bars, clothing shops, building offices, conference halls, church etc. Different from wood or plaster, PU molding do not saturate, leak, deform or detach, it's durable and easy to clean and maintain. And it can last longer than MDF or wood mouldings.