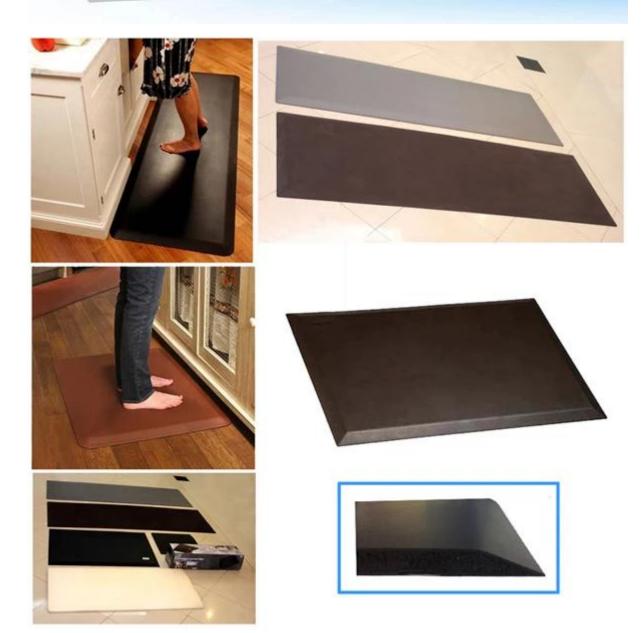

### custom door mat with logo print

#### Since a skin foam characteristics:

- 1. Low density, light weight, no smell, the surface texture of leather, one piece no difference.
- 2. The high impact resistance, wear resistance, permanently elastic
- 3. waterproof, crack, anti-UV, anti-distortion, anti-aging;
- 4. Surface easy to color, easy to color the whole, are environmentally friendly products;
- 5. hardness with customer requirements modulation;
- 6. Can be made into any shape, it can be placed in reinforcing filler, light weight, easy to install;

#### 2, the product uses

#### Since a soft leather products are widely used:

- 1. Automotive: bumper, steering wheel, armrest mats, car head cushions, shift lever, fenders, overcast flow plate, the instrument panel, air filter, bicycle seat, tractors, off-road vehicles cushion, reaction injection molding products Wait;
- 2. sports equipment: fitness equipment cushion, backrest, kneeling pads, grips, pedals, bicycle saddles, sports kneepad and so on;
- 3. Medical devices: one piece dental chairs, surgical table tops edge, hanging racks, wheelchair armrests;
- 4. Household items: armrest mats, chair legs, decorative items;
- 5. Other Uses: toys, packaging;