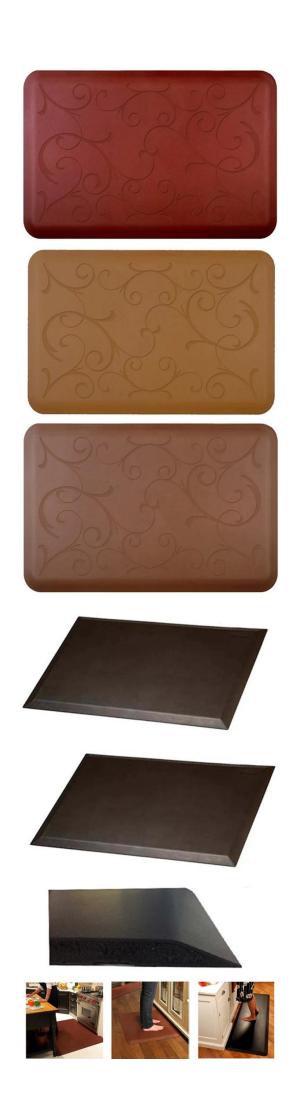

### custom door mat with logo print

#### Since a skin foam characteristics:

- 1. Low density, light weight, no smell, the surface texture of leather, one piece no difference.
- 2. The high impact resistance, wear resistance, permanently elastic
- 3. waterproof, crack, anti-UV, anti-distortion, anti-aging;
- 4. Surface easy to color, easy to color the whole, are environmentally friendly products;
- 5. hardness with customer requirements modulation;
- 6. Can be made into any shape, it can be placed in reinforcing filler, light weight, easy to install;

#### 2, the product uses

#### Since a soft leather products are widely used:

- 1. Automotive: bumper, steering wheel, armrest mats, car head cushions, shift lever, fenders, overcast flow plate, the instrument panel, air filter, bicycle seat, tractors, off-road vehicles cushion, reaction injection molding products Wait;
- 2. sports equipment: fitness equipment cushion, backrest, kneeling pads, grips, pedals, bicycle saddles, sports kneepad and so on;
- 3. Medical devices: one piece dental chairs, surgical table tops edge, hanging racks, wheelchair armrests;
- 4. Household items: armrest mats, chair legs, decorative items;
- 5. Other Uses: toys, packaging;