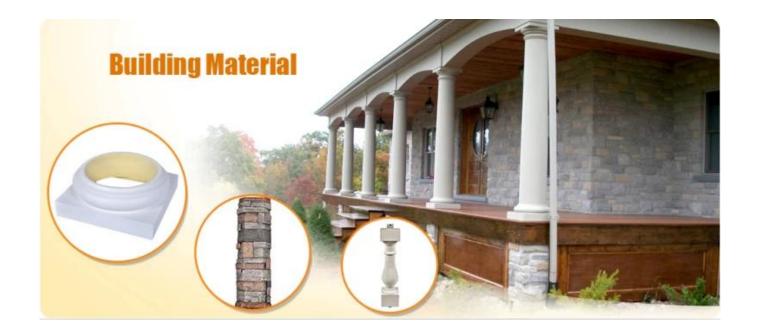

### Feature:

- 1. Waterproof, anti-bacteria, non-slip, fireproof
- 2. Light weight, green product, easy installation
- $3. \quad \underline{\text{Durable, eco-friendly, sturdy surface, heat insulation}}$
- 4. Anticorrosion, damp-proof, anti-crack, mothproof, anti-ultraviolet
- 5. No radiation, non-toxic and eco-friendly

## Specification

Polyurethane(PU) materials has been widely used for interior decoration and the public decoration. Such as Houses, villas, hotels, night clubs, dancing halls, bars, clothing shops, building offices, conference halls, church etc. Different from wood or plaster, PU molding do not saturate, leak, deform or detach, it's durable and easy to clean and maintain. And it can last longer than MDF or wood mouldings.