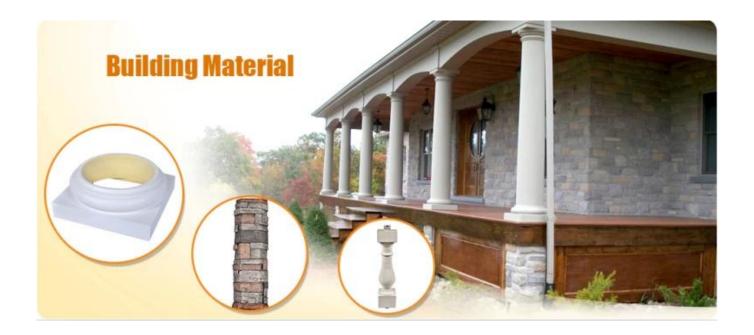

### Feature:

- 1. Waterproof, anti-bacteria, non-slip, fireproof
- 2. Light weight, green product, easy installation
- 3. <u>Durable, eco-friendly, sturdy surface, heat insulation</u>
- 4. Anticorrosion, damp-proof, anti-crack, mothproof, anti-ultraviolet
- $5. \ \underline{\text{No radiation, non-toxic and eco-friendly}}$

# Specification

Polyurethane(PU) materials has been widely used for interior decoration and the public decoration. Such as Houses, villas, hotels, night clubs, dancing halls, bars, clothing shops, building offices, conference halls, church etc. Different from wood or plaster, PU molding do not saturate, leak, deform or detach, it's durable and easy to clean and maintain. And it can last longer than MDF or wood mouldings.

| 1  | material       | Polyurethane ( PU ),