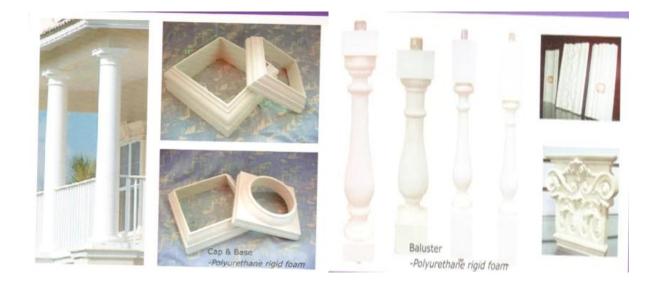

## Specification

Polyurethane(PU) materials has been widely used for interior decoration and the public decoration. Such as Houses, villas, hotels, night clubs, dancing halls, bars, clothing shops, building offices, conference halls, church etc. Different from wood or plaster, PU molding do not saturate, leak, deform or detach, it's durable and easy to clean and maintain. And it can last longer than MDF or wood mouldings.

| 1  | material       | Polyurethane ( PU ), an advanced and trustworthy material,                                    |
|----|----------------|-----------------------------------------------------------------------------------------------|
| 2  | моq            | 100pcs                                                                                        |
| 3  | size           | as your requirement                                                                           |
| 4  | technical      | hand-made and machinery                                                                       |
| 5  | finished       | PU self-skin                                                                                  |
| 6  | payment term   | π                                                                                             |
| 7  | packing        | Normal export corrugated carton as per clients' request                                       |
| 8  | usage          | polyurethane baluster, balustrade for deck and house ect                                      |
| 9  | Custom service | Dimension, material, style all can be custom made                                             |
| 10 | delivery time  | 40 days after receiving the deposit                                                           |
| 11 | remarks        | Your satisfaction is our greatest affirmation and if you have any problems please contact us. |