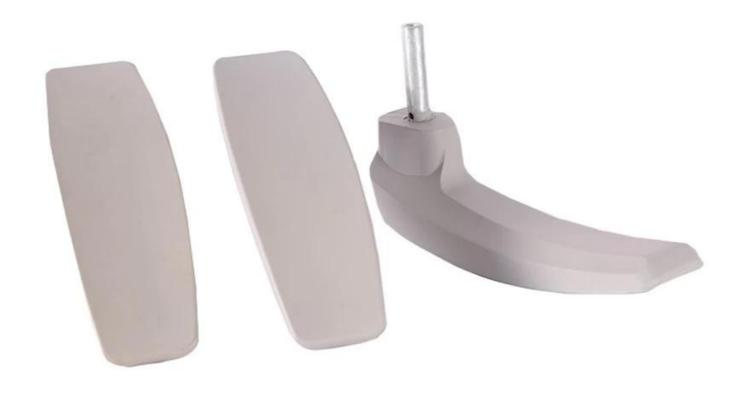

dental dentist Dental Hospital barber chair Kws kho hniav arrest PU Easy to clean dirt resistant manufacturer dentist armrest

Finehope Plastic Booster Dining Table Toddler Dine Chairs Seating 1/6 Portable Seats Bumbo Floor Infant Sit Up Chair Me Baby Seat

<u>Finehope Plastic Booster Dining Table Toddler Dine Chairs Seating 1/6 Portable Seats Bumbo Floor</u> <u>Infant Sit Up Chair Me Baby Seat</u>