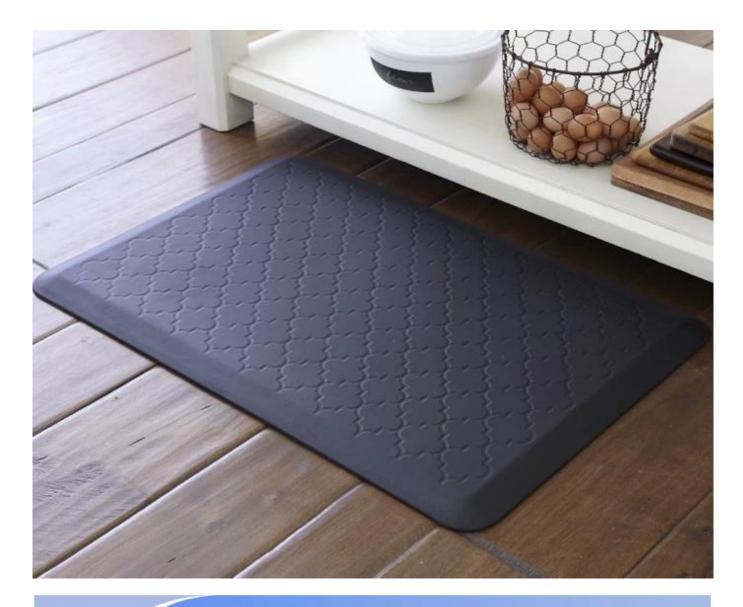

#### Feature:

- 1. <u>Waterproof, anti-bacteria, non-slip, self-skinning, fireproof</u>
- 2. Easy to clean anti-slip, fireproof, good wear resistance, good shock resistance
- 3. <u>Soft, comfortable, anti-fatigue, multi-purpose, anti fatigue, anti-corrosion</u>
- 4. Anticorrosion, damp-proof, anti-crack, mothproof, anti-ultraviolet
- 5. No radiation, non-toxic and eco-friendly

## Specification

Anti-fatigue mats are beneficial for back thigh and lower leg or foot, which offer you unique feeling from your head to your toe. Anti fatigue mat is a natural shock absorber, and it can rebound quickly to the smallest weight shift, encourage blood flow to feet, legs, and lower back. The anti fatigue mat is engineered to the optimal degree of softness to minimize the harmful, painful consequences of standing for extended periods as well as to reduce the stress and strain of standing. Anti-Fatigue Mats have been designed to promote better posture, proper circulation, muscle toning and sense of well-being. In addition, the Mats reduce the fatigue and discomfort associated with the stress and strain of long term or static standing.

| 2  | MOQ            | 100pcs                                                                                        |
|----|----------------|-----------------------------------------------------------------------------------------------|
| 3  | size           | as your requirement                                                                           |
| 4  | technical      | hand-made and machinery                                                                       |
| 5  | finished       | PU self-skin                                                                                  |
| 6  | payment term   | Т/Т                                                                                           |
| 7  | packing        | Normal export corrugated carton as per clients' request                                       |
| 8  | usage          | floor mat, kitchen mat                                                                        |
| 9  | Custom service | Dimension, material, style all can be custom made                                             |
| 10 | delivery time  | 40 days after receiving the deposit                                                           |
| 11 | remarks        | Your satisfaction is our greatest affirmation and if you have any problems please contact us. |