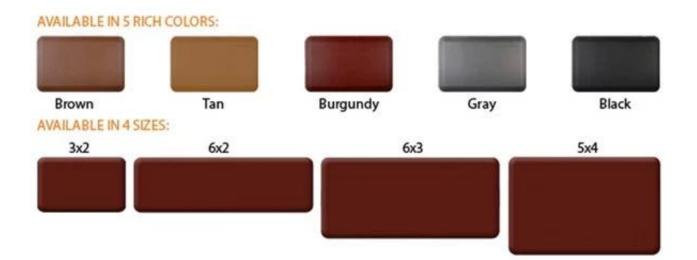

| 2  | MOQ            | 100pcs                                                                                        |
|----|----------------|-----------------------------------------------------------------------------------------------|
| 3  | size           | as your requirement                                                                           |
| 4  | technical      | hand-made and machinery                                                                       |
| 5  | finished       | PU self-skin                                                                                  |
| 6  | payment term   | Т/Т                                                                                           |
| 7  | packing        | Normal export corrugated carton as per clients' request                                       |
| 8  | usage          | floor mat, kitchen mat                                                                        |
| 9  | Custom service | Dimension, material, style all can be custom made                                             |
| 10 | delivery time  | 40 days after receiving the deposit                                                           |
| 11 | remarks        | Your satisfaction is our greatest affirmation and if you have any problems please contact us. |