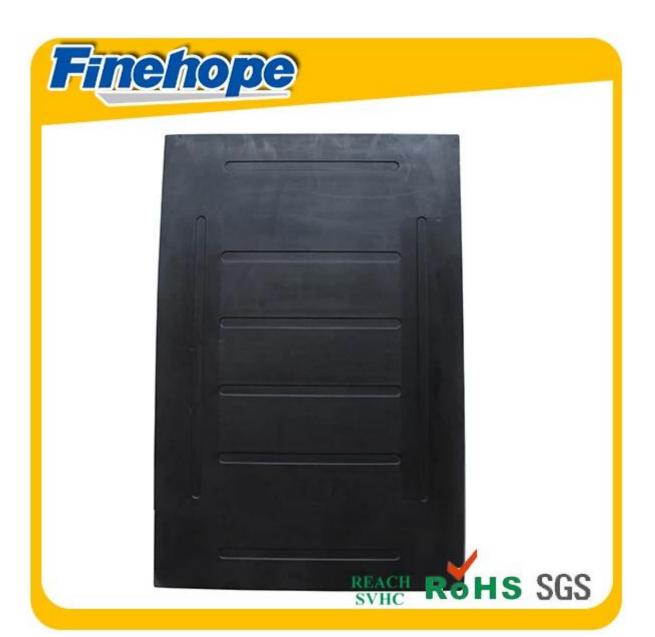

| 1  | material       | Polyurethane ( PU ), an advanced and trustworthy material,                                    |
|----|----------------|-----------------------------------------------------------------------------------------------|
| 2  | моо            | 100pcs                                                                                        |
| 3  | size           | 36*24*0.63 inch or as your requirement                                                        |
| 4  | technical      | hand-made and machinery                                                                       |
| 5  | finished       | PU self-skin                                                                                  |
| 6  | payment term   | тл                                                                                            |
| 7  | packing        | Normal export corrugated carton as per clients' request                                       |
| 8  | usage          | floor mat, kitchen mat                                                                        |
| 9  | Custom service | Dimension, material, style all can be custom made                                             |
| 10 | delivery time  | 40 days after receiving the deposit                                                           |
| 11 | remarks        | Your satisfaction is our greatest affirmation and if you have any problems please contact us. |