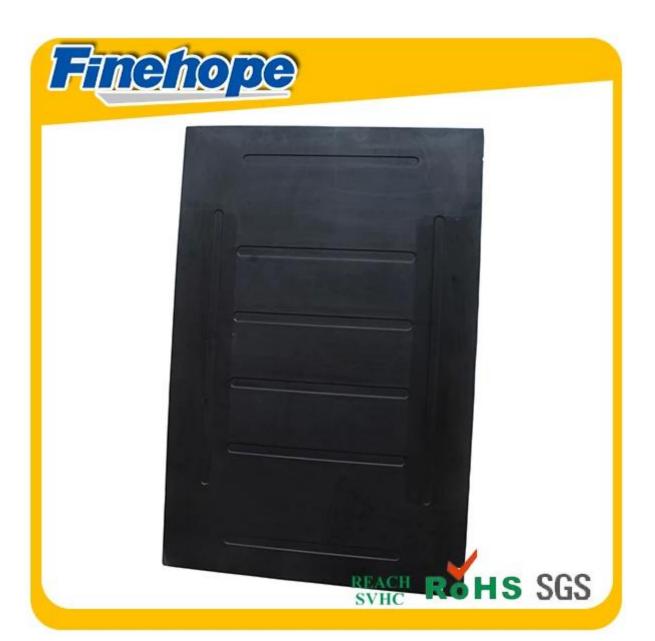

| 1  | material       | Polyurethane ( PU ), an advanced and trustworthy material,                                    |
|----|----------------|-----------------------------------------------------------------------------------------------|
| 2  | моо            | 100pcs                                                                                        |
| 3  | size           | 36*24*0.63 inch or as your requirement                                                        |
| 4  | technical      | hand-made and machinery                                                                       |
| 5  | finished       | PU self-skin                                                                                  |
| 6  | payment term   | тл                                                                                            |
| 7  | packing        | Normal export corrugated carton as per clients' request                                       |
| 8  | usage          | floor mat, kitchen mat                                                                        |
| 9  | Custom service | Dimension, material, style all can be custom made                                             |
| 10 | delivery time  | 40 days after receiving the deposit                                                           |
| 11 | remarks        | Your satisfaction is our greatest affirmation and if you have any problems please contact us. |