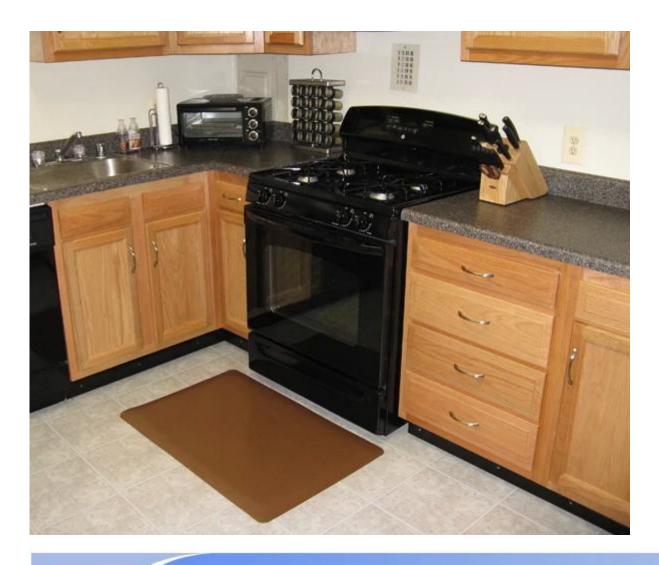

# **Products applications**

| 1  | material       | Polyurethane ( PU ), an advanced and trustworthy material,                                    |
|----|----------------|-----------------------------------------------------------------------------------------------|
| 2  | моо            | 100pcs                                                                                        |
| 3  | size           | 36*24*0.63 inch or as your requirement                                                        |
| 4  | technical      | hand-made and machinery                                                                       |
| 5  | finished       | PU self-skin                                                                                  |
| 6  | payment term   | тл                                                                                            |
| 7  | packing        | Normal export corrugated carton as per clients' request                                       |
| 8  | usage          | floor mat, kitchen mat                                                                        |
| 9  | Custom service | Dimension, material, style all can be custom made                                             |
| 10 | delivery time  | 40 days after receiving the deposit                                                           |
| 11 | remarks        | Your satisfaction is our greatest affirmation and if you have any problems please contact us. |