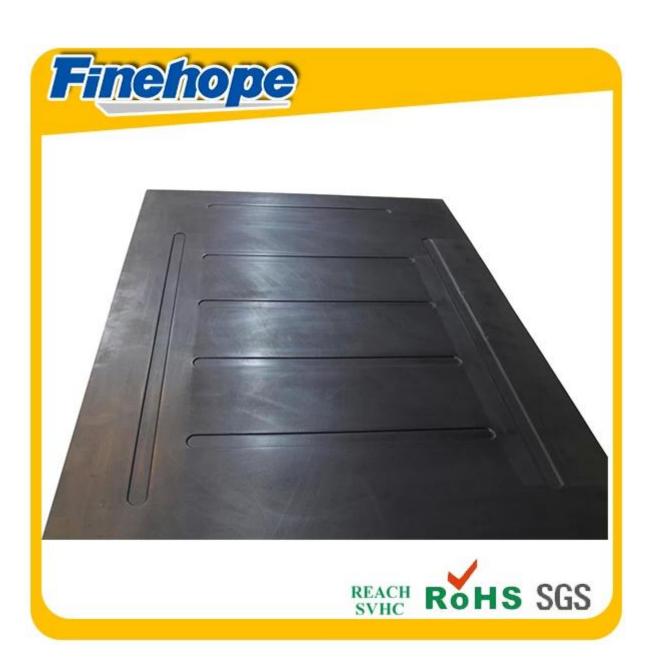

| 1  | material       | Polyurethane ( PU ), an advanced and trustworthy material,                                    |
|----|----------------|-----------------------------------------------------------------------------------------------|
| 2  | моо            | 100pcs                                                                                        |
| 3  | size           | 36*24*0.63 inch or as your requirement                                                        |
| 4  | technical      | hand-made and machinery                                                                       |
| 5  | finished       | PU self-skin                                                                                  |
| 6  | payment term   | тл                                                                                            |
| 7  | packing        | Normal export corrugated carton as per clients' request                                       |
| 8  | usage          | floor mat, kitchen mat                                                                        |
| 9  | Custom service | Dimension, material, style all can be custom made                                             |
| 10 | delivery time  | 40 days after receiving the deposit                                                           |
| 11 | remarks        | Your satisfaction is our greatest affirmation and if you have any problems please contact us. |