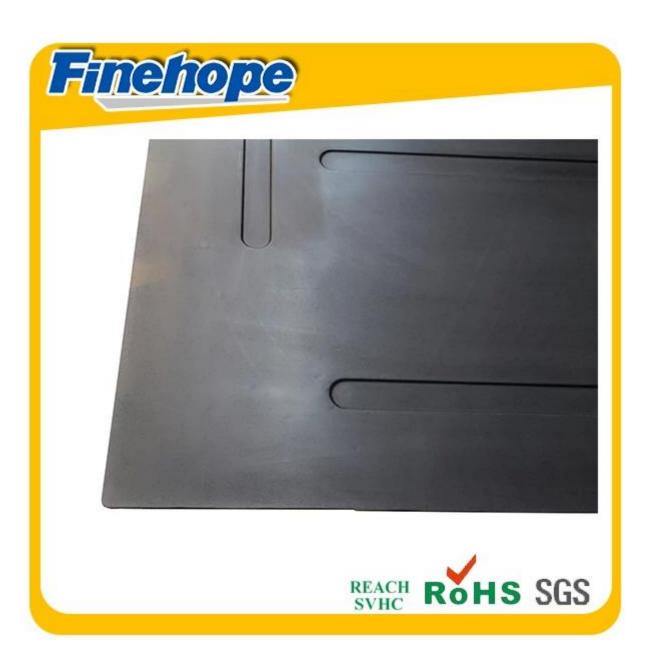

| 1  | material       | Polyurethane ( PU ), an advanced and trustworthy material,                                    |
|----|----------------|-----------------------------------------------------------------------------------------------|
| 2  | моо            | 100pcs                                                                                        |
| 3  | size           | 36*24*0.63 inch or as your requirement                                                        |
| 4  | technical      | hand-made and machinery                                                                       |
| 5  | finished       | PU self-skin                                                                                  |
| 6  | payment term   | тл                                                                                            |
| 7  | packing        | Normal export corrugated carton as per clients' request                                       |
| 8  | usage          | floor mat, kitchen mat                                                                        |
| 9  | Custom service | Dimension, material, style all can be custom made                                             |
| 10 | delivery time  | 40 days after receiving the deposit                                                           |
| 11 | remarks        | Your satisfaction is our greatest affirmation and if you have any problems please contact us. |