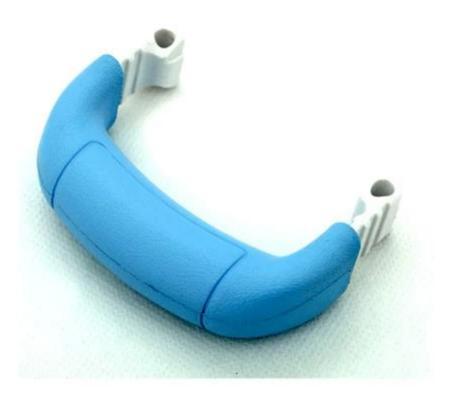

### PU handle medical equipment polyurethane small hand PU since the crust hand

kneepad and so on;

- 3. Medical devices: one piece dental chairs, surgical table tops edge, hanging racks, wheelchair armrests;
- 4. Household items: armrest mats, chair legs, decorative items;
- 5. Other Uses: toys, packaging;