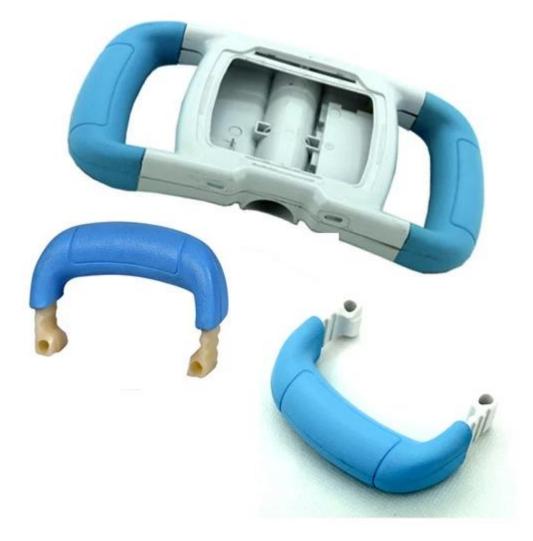

### PU handle medical equipment polyurethane small hand PU since the crust hand

kneepad and so on;

- 3. Medical devices: one piece dental chairs, surgical table tops edge, hanging racks, wheelchair armrests;
- 4. Household items: armrest mats, chair legs, decorative items;
- 5. Other Uses: toys, packaging;