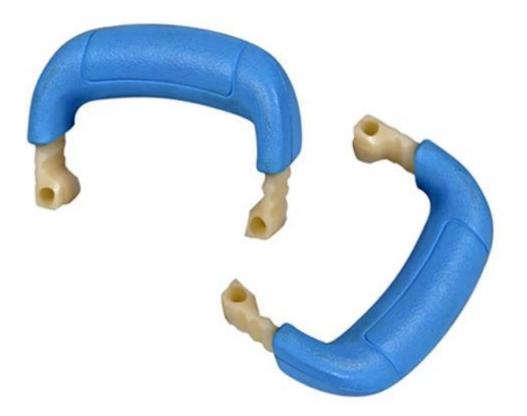

### PU handle medical equipment polyurethane small hand PU since the crust hand

kneepad and so on;

- 3. Medical devices: one piece dental chairs, surgical table tops edge, hanging racks, wheelchair armrests;
- 4. Household items: armrest mats, chair legs, decorative items;
- 5. Other Uses: toys, packaging;