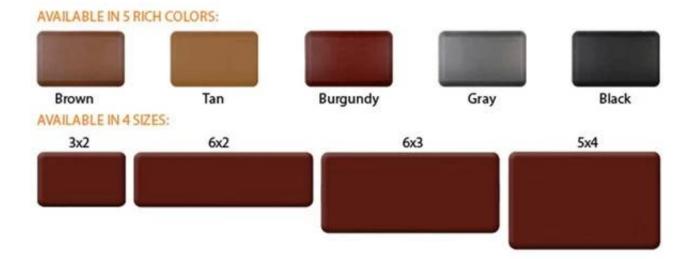

| 1 |      | Polyurethane non slip mat, plastic floor mat, anti fatigue kitchen mats, large door mats, personalised door mats |
|---|------|------------------------------------------------------------------------------------------------------------------|
| 2 | моо  | 100pcs                                                                                                           |
| 3 | size | as your requirement                                                                                              |
| 4 |      | hand-made and machinery                                                                                          |

| 5  | finished     | PU self-skin                                                                                  |   |
|----|--------------|-----------------------------------------------------------------------------------------------|---|
| 6  | payment term | π                                                                                             |   |
| 7  | packing      | Normal export corrugated carton as per clients' request                                       |   |
| 8  | usage        | floor mat, kitchen mat                                                                        |   |
| 9  |              | Dimension, material, style all can be custom made                                             |   |
| 10 |              | 40 days after receiving the deposit                                                           | l |
| 11 | remarks      | Your satisfaction is our greatest affirmation and if you have any problems please contact us. |   |