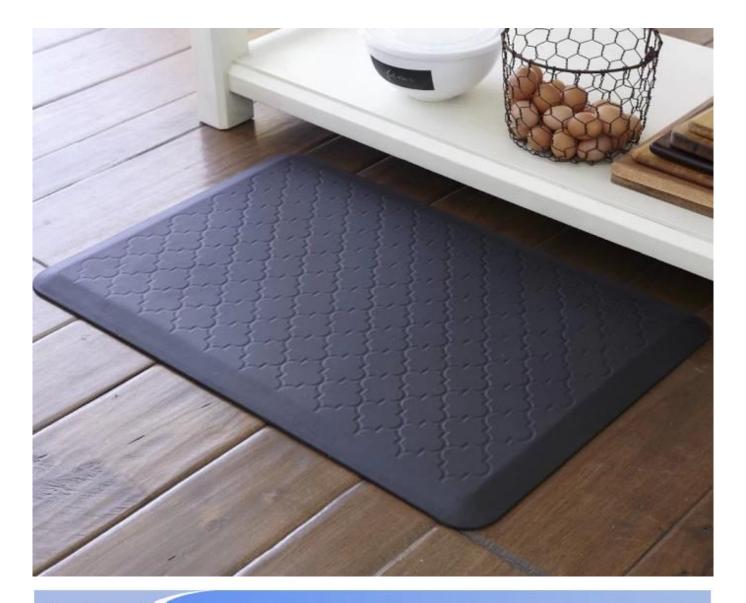

### Feature:

- 1. Waterproof, anti-bacteria, non-slip, self-skinning, fireproof
- 2. Easy to clean anti-slip, fireproof, good wear resistance, good shock resistance
- 3. Soft, comfortable, anti-fatigue, multi-purpose, anti fatigue, anti-corrosion
- ${\bf 4.} \quad {\bf \underline{Anticorrosion,\,damp\text{-}proof,\,anti\text{-}crack,\,moth proof,\,anti\text{-}ultraviolet}}$
- 5. No radiation, non-toxic and eco-friendly

## Specification

Anti-fatigue mats are beneficial for back thigh and lower leg or foot, which offer you unique feeling from your head to your toe. Anti fatigue mat is a natural shock absorber, and it can rebound quickly to the smallest weight shift, encourage blood flow to feet, legs, and lower back. The anti fatigue mat is engineered to the optimal degree of softness to minimize the harmful, painful consequences of standing for extended periods as well as to reduce the stress and strain of standing. Anti-Fatigue Mats have been designed to promote better posture, proper circulation, muscle toning and sense of well-being. In addition, the Mats reduce the fatigue and discomfort associated with the stress and strain of long term or static standing.