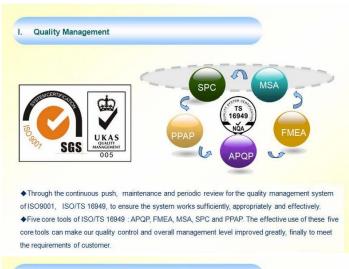

## **Quality control**

#### 2. What are the differences between Finehope and domestic peers?

- $1. \ \ 1. \ \ Quality \ assurance: \ advanced \ product \ quality \ planning (APQP).$
- 2. 2. Finehope has rich experience in serving international large enterprises.
- 3. 3. Has professional scientific research team of polyurethane material.
- 4. 4. Has independent design, manufacturing and innovation ability of production equipment and molds.

5. 5. Has engineer team who is responsible for the quality assurance system and quality control.