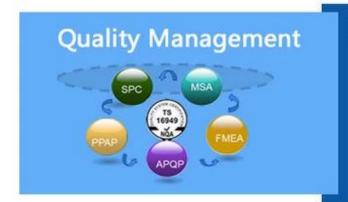

## **Quality control**

#### 2. What are the differences between Finehope and domestic peers?

- $1. \ \ 1. \ \ Quality \ assurance: \ advanced \ product \ quality \ planning (APQP).$
- 2. 2. Finehope has rich experience in serving international large enterprises.
- 3. 3. Has professional scientific research team of polyurethane material.
- 4. 4. Has independent design, manufacturing and innovation ability of production equipment and molds.