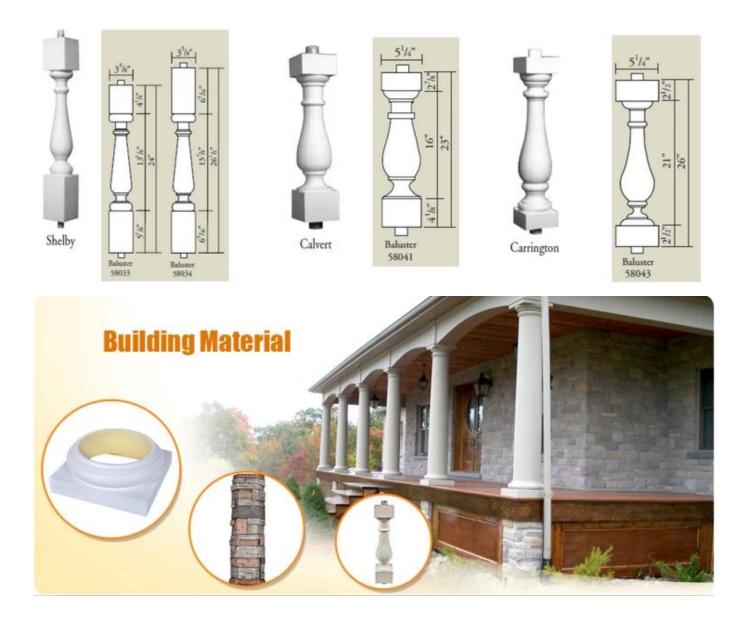

high density polyurethane balusters and railings

Our PU balusters are produced in our own factory by our production lines. anti-UV coating and field-ready premier coat are applied. It is made of polyurethane material and steel pipe or PVC pipe;

2. Cost effective, load bearing, weather and insect proof, and require very little maintenance.

3. Fire-proof (ASTM E-84, rating of 20)

4. Acid &alkali &wind resistance railling PU baluster

5. Environment-friendly baluster

6. Easy to install, light weight balustrade

7. Certification: ISO 9001:2008,RoHS, REACH

It is widely used for interior decoration and the public decoration. Such as Houses, villas, hotels, night clubs, dancing halls, bars, clothing shops, building offices, conference halls, church etc