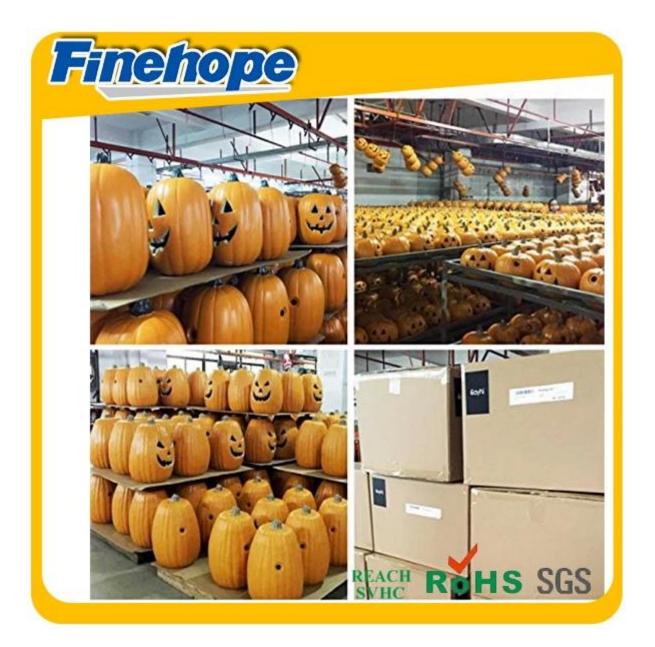

| 2  | моо            | 100pcs                                                                                        |
|----|----------------|-----------------------------------------------------------------------------------------------|
| 3  | size           | as your requirement                                                                           |
| 4  | technical      | hand-made and machinery                                                                       |
| 5  | finished       | PU self-skin                                                                                  |
| 6  | payment term   | тл                                                                                            |
| 7  | packing        | Normal export corrugated carton as per clients' request                                       |
| 8  | usage          | polyurethane baluster,balustrade for deck and house ect                                       |
| 9  | Custom service | Dimension, material, style all can be custom made                                             |
| 10 | delivery time  | 40 days after receiving the deposit                                                           |
| 11 | remarks        | Your satisfaction is our greatest affirmation and if you have any problems please contact us. |