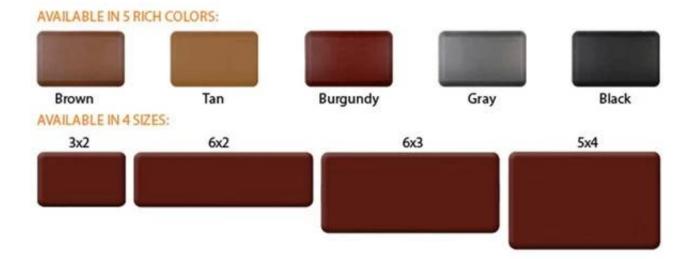

| 1 |           | Polyurethane non slip bath mat, front door mats, foam floor mats, custom door mats, rubber door mat |
|---|-----------|-----------------------------------------------------------------------------------------------------|
| 2 | моо       | 100pcs                                                                                              |
| 3 | size      | as your requirement                                                                                 |
| 4 | technical | hand-made and machinery                                                                             |

| 5  | finished      | PU self-skin                                                                                  | ١ |
|----|---------------|-----------------------------------------------------------------------------------------------|---|
| 6  | payment term  | тл                                                                                            |   |
| 7  | packing       | Normal export corrugated carton as per clients' request                                       |   |
| 8  |               | floor mat, kitchen mat                                                                        |   |
| 9  |               | Dimension, material, style all can be custom made                                             |   |
| 10 | delivery time | 40 days after receiving the deposit                                                           |   |
| 11 |               | Your satisfaction is our greatest affirmation and if you have any problems please contact us. |   |