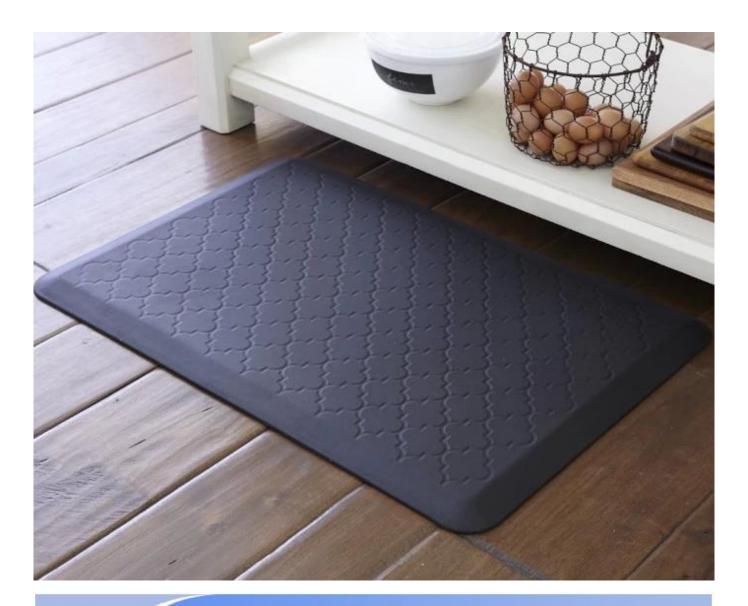

### Feature:

- Waterproof, anti-bacteria, non-slip, self-skinning, fireproof
- 2. Easy to clean anti-slip, fireproof, good wear resistance, good shock resistance
- 3. Soft, comfortable, anti-fatigue, multi-purpose, anti fatigue, anti-corrosion
- ${\bf 4.} \quad {\bf \underline{Anticorrosion,\,damp\text{-}proof,\,anti\text{-}crack,\,moth proof,\,anti\text{-}ultraviolet}}$
- 5. No radiation, non-toxic and eco-friendly

## Specification

Anti-fatigue mats are beneficial for back thigh and lower leg or foot, which offer you unique feeling from your head to your toe. Anti fatigue mat is a natural shock absorber, and it can rebound quickly to the smallest weight shift, encourage blood flow to feet, legs, and lower back. The anti fatigue mat is engineered to the optimal degree of softness to minimize the harmful, painful consequences of standing for extended periods as well as to reduce the stress and strain of standing. Anti-Fatigue Mats have been designed to promote better posture, proper circulation, muscle toning and sense of well-being. In addition, the Mats reduce the fatigue and discomfort associated with the stress and strain of long term or static standing.