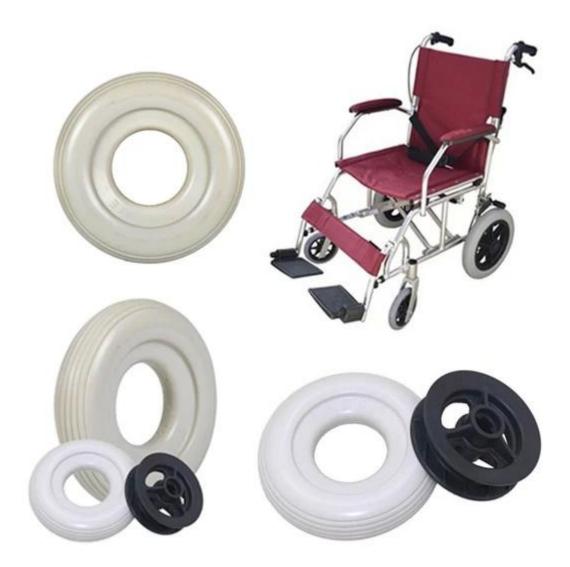

#### PU solid tire series products are widely used in:

Inflation free tyre: wheelchair car, electric cars, scooter, trolleys, baby stroller, depot, old car, industrial and mining vehicles, electric cars, electric scooter, lawn mower, golf cart, luggage wheel, airport baggage car products.