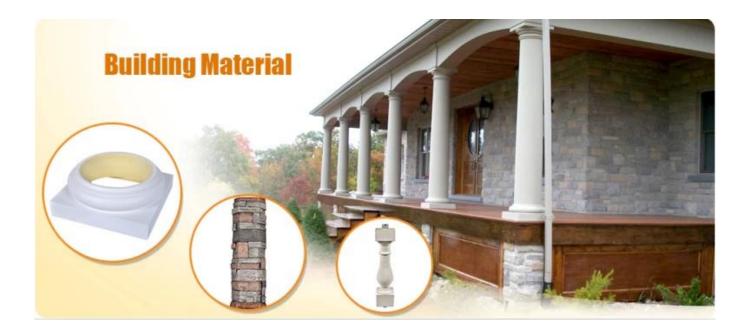

## Feature:

- 1. Waterproof, anti-bacteria, non-slip, fireproof
- 2. Light weight, green product, easy installation
- 3. <u>Durable, eco-friendly, sturdy surface, heat insulation</u>
- 4. Anticorrosion, damp-proof, anti-crack, mothproof, anti-ultraviolet
- 5. No radiation, non-toxic and eco-friendly

# Specification

Polyurethane(PU) materials has been widely used for interior decoration and the public decoration. Such as Houses, villas, hotels, night clubs, dancing halls, bars, clothing shops, building offices, conference halls, church etc. Different from wood or plaster, PU molding do not saturate, leak, deform or detach, it's durable and easy to clean and maintain. And it can last longer than MDF or wood mouldings.

|    | v<br>0         |