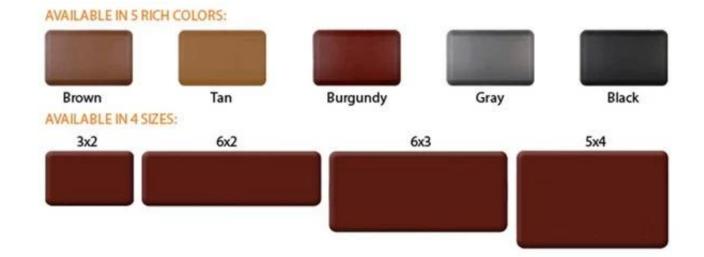

| 1 | material  | Polyurethane comfort mats, cushion mat, bathroom floor mat, antifatigue mats, anti skid mat |
|---|-----------|---------------------------------------------------------------------------------------------|
| 2 | MOQ       | 100pcs                                                                                      |
| 3 | size      | as your requirement                                                                         |
| 4 | technical | hand-made and machinery                                                                     |

| 5  | finished      | PU self-skin                                                                                  |
|----|---------------|-----------------------------------------------------------------------------------------------|
| 6  | payment term  | π                                                                                             |
| 7  | packing       | Normal export corrugated carton as per clients' request                                       |
| 8  | usage         | floor mat, kitchen mat                                                                        |
| 9  |               | Dimension, material, style all can be custom made                                             |
| 10 | delivery time | 40 days after receiving the deposit                                                           |
| 11 | remarks       | Your satisfaction is our greatest affirmation and if you have any problems please contact us. |