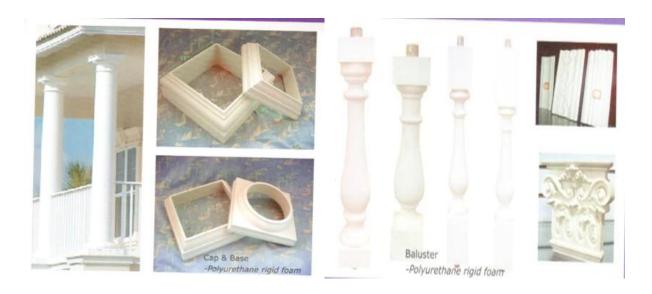

# **Products applications**

| 1  | material       | Polyurethane ( PU ), an advanced and trustworthy material,                                    |
|----|----------------|-----------------------------------------------------------------------------------------------|
| 2  | моо            | 100pcs                                                                                        |
| 3  | size           | as your requirement                                                                           |
| 4  | technical      | hand-made and machinery                                                                       |
| 5  | finished       | PU self-skin                                                                                  |
| 6  | payment term   | тл                                                                                            |
| 7  | packing        | Normal export corrugated carton as per clients' request                                       |
| 8  | usage          | polyurethane baluster,balustrade for deck and house ect                                       |
| 9  | Custom service | Dimension, material, style all can be custom made                                             |
| 10 | delivery time  | 40 days after receiving the deposit                                                           |
| 11 | remarks        | Your satisfaction is our greatest affirmation and if you have any problems please contact us. |