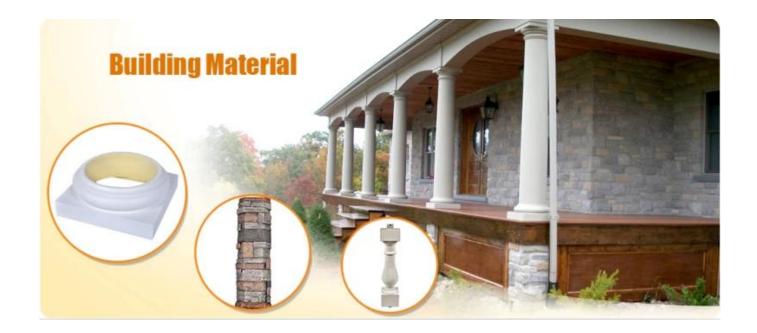

### Feature:

- 1. Waterproof, anti-bacteria, non-slip, fireproof
- 2. <u>Light weight, green product, easy installation</u>
- 3. <u>Durable, eco-friendly, sturdy surface, heat insulation</u>
- 4. Anticorrosion, damp-proof, anti-crack, mothproof, anti-ultraviolet
- $5. \ \underline{\text{No radiation, non-toxic and eco-friendly}}$

## Specification

Polyurethane(PU) materials has been widely used for interior decoration and the public decoration. Such as Houses, villas, hotels, night clubs, dancing halls, bars, clothing shops, building offices, conference halls, church etc. Different from wood or plaster, PU molding do not saturate, leak, deform or detach, it's durable and easy to clean and maintain. And it can last longer than MDF or wood mouldings.