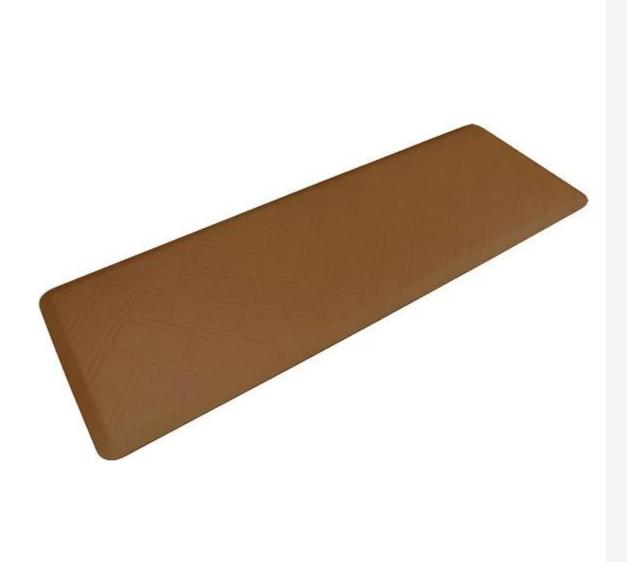

### **Product information of Anti fatigue Mat:**

Polyurethane floor mat is a natural shock absorber, rebounding quickly to the smallest weight shift, encouraging blood flow to feet, legs, and lower back.

The unique mat is engineered to the optimal degree of softness to minimize the harmful, painful consequences of standing for extended periods, reduce the stress and strain of standing for extended periods, prevent future injuries, and improve morale and productivity.

- 1. Floor mat can resist decay, humidity, mildew, UV, but easy to clean.
- 2. Light weight, not easy to broken.
- 3. Cost-effective, light carton shipment, easy to transport.
- 4. Labor efficient, it can be planed, affixed, and nailed easily, and save almost half of the time which is very suitable for both DIY and construction projects.
- 5. It is eco-friendly and no-toxic.