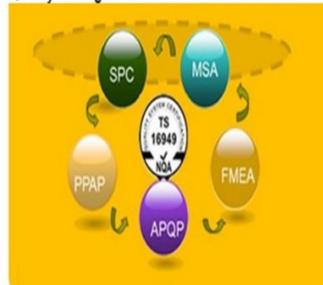

### Certifications

#### 3. What are the differences between Finehope and domestic peers?

- 1. Quality assurance: advanced product quality planning(APQP).
- Finehope has rich experience in serving international large enterprises.
- 3. Has professional scientific research team of polyurethane material.
- 4. Has independent design, manufacturing and innovation ability of production equipment and molds.
- 5. Has engineer team who is responsible for the quality assurance system and quality control.