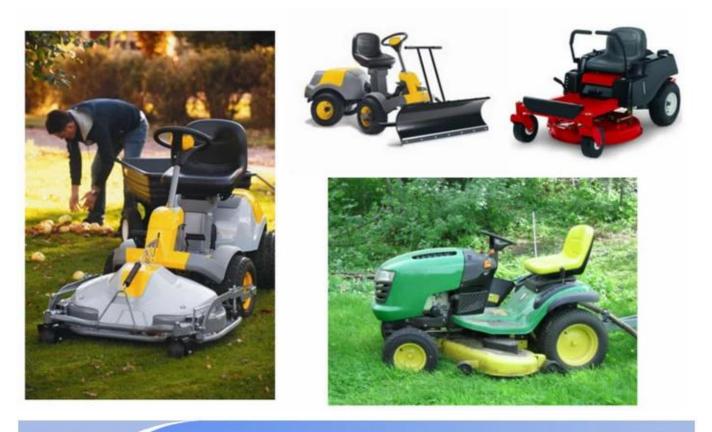

|
| Material         | polyurethane (PU), with iron accessory                              |
| Density          | 180-200kg / m3                                                      |
| The size         | L * W * H (mm): 431 * 429 * 63                                      |
| Packaging        | Each plastic bag and then into a standard carton                    |
| Terms of payment | 30% T / T in advance before shipment 70%                            |
| Minimum order    | 1,000                                                               |
| Port             | Xiamen                                                              |
| Certification    | REACH, RoHS                                                         |

## **Products applications**





# Our company

Finehope was founded in 2002 and the number of the workers is more than 100 and the number of management team 41 The average age of 32.The company has a modern factory with an area of 7000 square meters, and also has office building area of 1000 square meters which combines modern and classical styles.



Certifications



# Quality control





# FAQ

#### 1. Why You choose Finehope?

Finehope is the most professional manufacturer of PU China, which has a professional R & amp; Amp; D team, advanced production PU equipment and professional testing equipment and perfect quality management System. We have 12 years of experience in cooperation with the cat, FIAT, TVH, GGP and other famous enterprises. We provide them with one-stop service from R & amp; Amp; D to production to