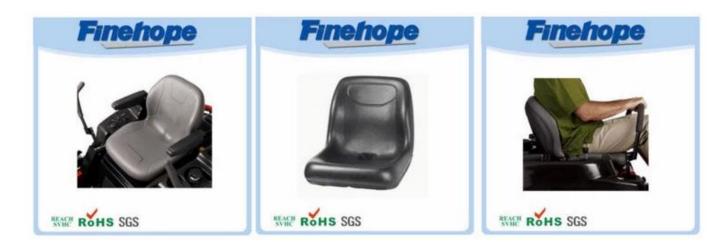

### Feature:

tractor seat cushion replacement, craftsman lawn mower seat cover:

- 1. The real leather texture on the surface
- 2. fashion design with smooth lines
- 3. feel comfortable with the design of the ergonomics
- 4. good elasticity
- 5. Easy installation
- 6. High wear resistance
- 7. Waterproof, anti-cracking, UV protection, anti-aging
- 8. low cost of production, in a single molding
- 9. protect the environment and decompose

## Specification

Product own skin formed in a single operation by means of the reaction injection molding (RIM), and therefore it has both tenacious and a dense outer shell and a core of cellulite. Skin thickness varies formed form several tenths to 5 mm and a density of skin from 600 to 1200 kg / m<sup>3</sup>, while the density of the inner core of hundreds of kilograms per cubic meter. The surface layer and the inner layer form an integral body. Continuous, smooth and soft skin layer can protect the foam core against mechanical damage. Semi hard foam series of integral PU varies in different density and hardness depending on the recipe. Lawnmower seat made of such material that waterproof UV protection.

| name             | memory foam zero gravity chair seat cushion,motorcycle seat cushion |
|------------------|---------------------------------------------------------------------|
| A type           | Waterproof Lawn seats                                               |
| Material         | polyurethane (PU), with iron accessory                              |
| Density          | 180-200kg / m3                                                      |
| The size         | L * W * H (mm): 431 * 429 * 63                                      |
| Packaging        | Each plastic bag and then into a standard carton                    |
| Terms of payment | 30% T / T in advance before shipment 70%                            |
| Minimum order    | 1,000                                                               |
| Port             | Xiamen                                                              |
| Certification    | REACH, RoHS                                                         |